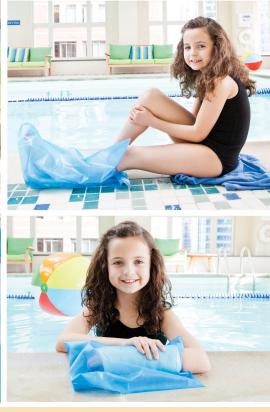

# Cast and Bandage Protector for Daily Showering, Bathing and Swimming

# Moisture proof covering for cast and bandage protection during recreational water activities

- Easy-on, easy-off and simple to use
- · A professional way to prevent cast and bandage deterioration during water activities and reduce the risk of skin maceration
- · Eliminate the need for pumps, straps and adhesive tapes needed with other products
- · Latex-free and reusable, folds compactly
- · Made with high-performance TPE material that stretches easily

# **PEDIATRIC**

| ORDER# | SIZE | LENGTH     |
|--------|------|------------|
| 20363  | Arm  | 21" / 53cm |
| 20362  | Leg  | 28"/71cm   |