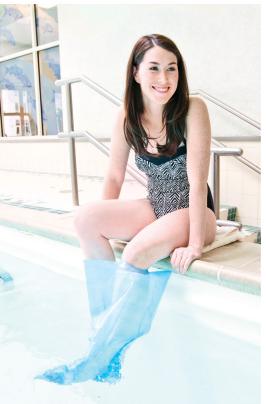

# Cast and Bandage Protector for Daily Showering, Bathing and Swimming

# Moisture proof covering for cast and bandage protection during recreational water activities

- Easy-on, easy-off and simple to use
- · A professional way to prevent cast and bandage deterioration during water activities and reduce the risk of skin maceration
- · Eliminate the need for pumps, straps and adhesive tapes needed with other products
- · Latex-free and reusable, folds compactly
- · Made with high-performance TPE material that stretches easily

#### **ADULT LEG**

| ORDER# | SIZE      | LENGIH       |
|--------|-----------|--------------|
| 20322  | Short Leg | 23" / 58.4cm |
| 20323  | Long Leg  | 38" / 96.5cm |

| 20322 | Short Leg | 23" / 58.4cm |
|-------|-----------|--------------|
| 20323 | Long Leg  | 38" / 96.5cm |