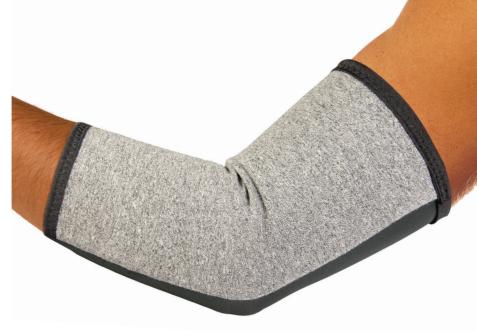

## ACTIVE ELBOW SLEEVE

## Feel the All-Day Difference<sup>®</sup>

Designed for all-day comfort and performance, the IMAK Compression Arthritis Elbow Sleeve provides mild compression for warmth, which may help increase circulation, reduce pain and promote healing. Made of soft, breathable cotton material so you can enjoy your activities without issue day and night.

May help increase circulation

Mild compression

Tri-band technology

May reduce pain to promote healing

|            | Arm            |        |
|------------|----------------|--------|
| Size*      | Circum.        | ltem # |
| Small      | 8 - 11″        | A20155 |
| Medium     | 11 - 13"       | A20156 |
| Large      | 13 - 16"       | A20157 |
| *Measure a | t middle of bi | сер    |