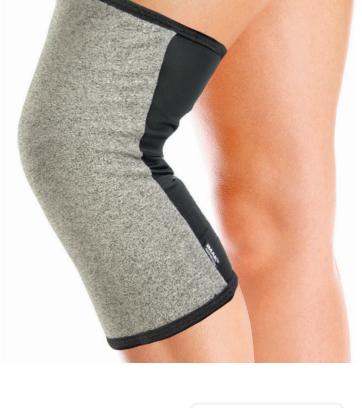

## ARTHRITIS KNEE SLEEVE

## Feel the All-Day Difference®

Designed for all-day comfort and performance, the IMAK Compression Arthritis Knee Sleeve provides mild compression for warmth, which may help increase circulation, reduce pain and promote healing. Made of soft, breathable cotton material so you can enjoy your activities without issue day and night.

May help increase circulation

May reduce pain to promote healing

Tri-band technology holds sleeve securely in place

| Size    | Leg Circum.* | Item # |
|---------|--------------|--------|
| X-Small | 13 - 15"     | A20149 |
| Small   | 15 - 17"     | A20150 |
| Medium  | 17 - 19"     | A20151 |
| Large   | 19 - 21"     | A20152 |
| X-Large | 21 - 23"     | A20153 |