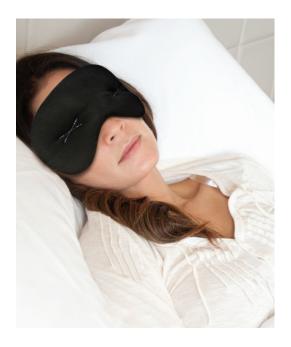

weighted compression • cooling relief • blocks out light

Gentle massaging comfort

Weighted compression

Chillable for added relief

Avoids irritating eyelids

Guaranteed to block out light

Great for travel and sleep

# Ideal for activities of daily living:

Resting
Meditation
Traveling
And much more