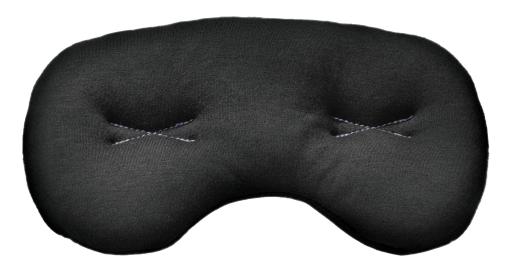

weighted compression • cooling relief • blocks out light

Gentle massaging comfort

Weighted compression

Chillable for added relief

Avoids irritating eyelids

Guaranteed to block out light

Great for travel and sleep

## Provides relief for:

- Eye strainPuffy eyes
- HeadachesSinus pain
- MigrainesPost surgery