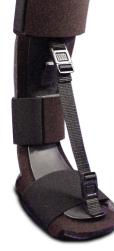

- Ease of Use<sup>∞</sup>

- Compact retail packaging
- Comfortable, lightweight design
- Easy application and removal
- Simple crisscross tension straps

| Item# | Size      |
|-------|-----------|
| 50320 | Universal |