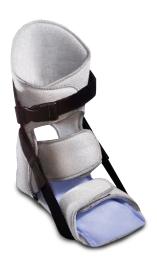

- Fully adjustable tension straps
- Collapsible, low profile design
- Soft, comfortable exterior
- Removable ice pack and toe lift

| With Ice<br>Item# | Size    | Men  | Women | Without<br>Ice Item# |
|-------------------|---------|------|-------|----------------------|
| 51000             | Small   | < 5  | < 6   | 51010                |
| 51001             | Medium  | 5-8  | 6-9   | 51004                |
| 51002             | Large   | 9-11 | 10-12 | 51005                |
| 51003             | X-Large | > 11 | > 12  | 51006                |
|                   |         |      |       |                      |

#### NICE STRETCH 90° with Polar Ice®

• Attractive retail packaging • Soft, comfortable exterior • Supportive internal framework

• Simple crisscross tension straps

- Fixed angle support
- Rigid, low profile design
- Non-skid treads
- Removable ice pack and toe lift