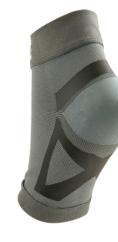

#### **PLANTAR FASCIITIS** SLEEVE

### NICE STRETCH X

- Daytime sleeve delivers balanced compression that mimics taping methods to distribute pressure evenly across the foot and provides support throughout the day.
- Nighttime splint holds foot in a comfortable and neutral position, gently stretching the Plantar Fascia and the Achilles tendon during sleep.