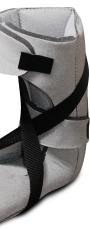

### NICE STRETCH X

- Daytime sleeve delivers balanced compression that mimics taping methods to distribute pressure evenly across the foot and provides support throughout the day.
- Nighttime splint holds foot in a comfortable and neutral position, gently stretching the Plantar Fascia and the Achilles tendon during sleep.