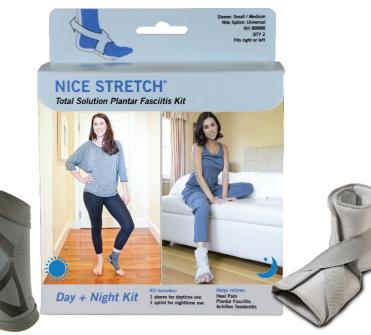

#### TOTAL SOLUTION PLANTAR **FASCIITIS RELIEF KIT**

### NICE STRETCH X

- Daytime sleeve delivers balanced compression that mimics taping methods to distribute pressure evenly across the foot and provides support throughout the day.
- Nighttime splint holds foot in a comfortable and neutral position, gently stretching the Plantar Fascia and the Achilles tendon during sleep.