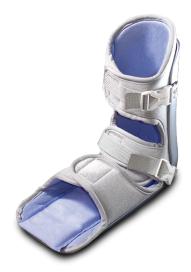

#### NICE STRETCH 90° with Polar Ice®

• Attractive retail packaging • Soft, comfortable exterior • Supportive internal framework

• Simple crisscross tension straps

- Fixed angle support
- Rigid, low profile design
- Non-skid treads
- Removable ice pack and toe lift

- Fully adjustable tension straps
- Collapsible, low profile design
- Soft, comfortable exterior
- Removable ice pack and toe lift

| With Ice<br>Item# | Size    | Men  | Women | Without<br>Ice Item# |
|-------------------|---------|------|-------|----------------------|
| 51000             | Small   | < 5  | < 6   | 51010                |
| 51001             | Medium  | 5-8  | 6-9   | 51004                |
| 51002             | Large   | 9-11 | 10-12 | 51005                |
| 51003             | X-Large | > 11 | > 12  | 51006                |
|                   |         |      |       |                      |