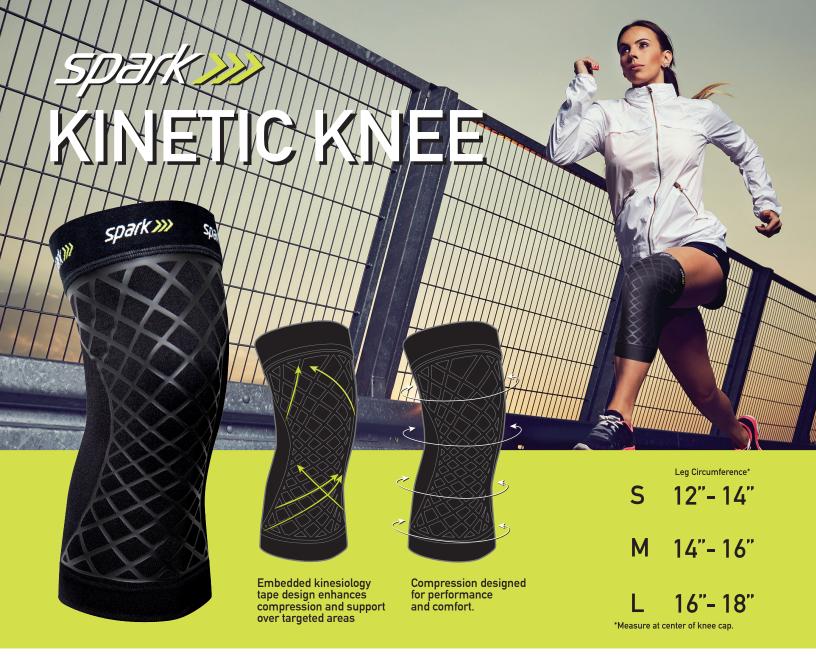

## COMPRESSION FUSED WITH KINESIOLOGY

Spark Kinetic Knee Sleeve combines the benefits of kinesiology tape and compression in one easy to use, comfortable sleeve. Plus, it's intuitive to put on and won't leave sticky residue when removed. Now you can focus more of your energy towards achieving your fitness goals.

**GRIP-TRACK** 

HIGH PERFORMANCE COMPRESSION

**ENHANCED** SUPPORT **KINESIOLOGY** 

Use for:

Running Cycling

General fitness

Hiking Sports MSRP \$29.99 40410 Small 40411 Medium

40412 Large