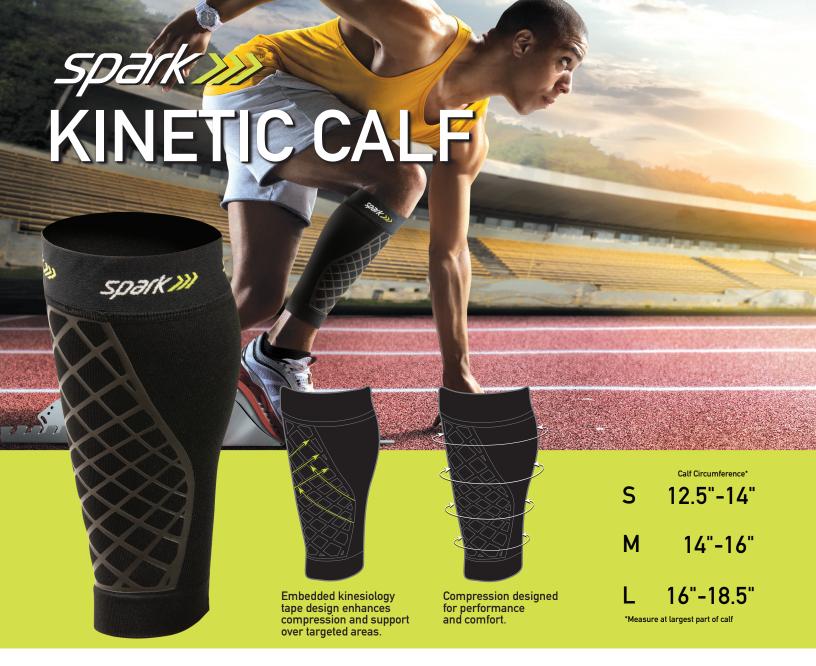

## **COMPRESSION FUSED WITH KINESIOLOGY**

Spark Kinetic Calf Sleeve combines the benefits of kinesiology tape and compression in one easy to use, comfortable sleeve. Plus, it's intuitive to put on and won't leave sticky residue when removed. Now you can focus more of your energy towards achieving your fitness goals

Use for:

Running Hiking
Cycling Sports
Shin splints Calf pain

MSRP \$27.99 40420 Small 40421 Medium 40422 Large

ENHANCED SUPPORT KINESIOLOGY