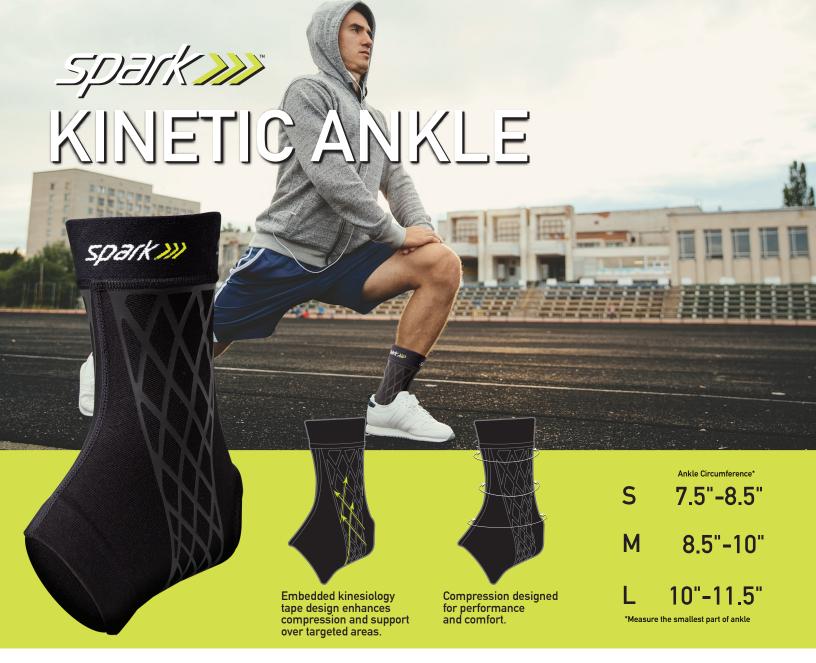

## COMPRESSION FUSED WITH KINESIOLOGY

Spark Kinetic Ankle Sleeve combines the benefits of kinesiology tape and compression in one easy to use, comfortable sleeve. Plus, it's intuitive to put on and won't leave sticky residue when removed. Now you can focus more of your energy towards achieving your fitness goals.

**GRIP-TRACK** 

HIGH PERFORMANCE COMPRESSION

**ENHANCED** SUPPORT **KINESIOLOGY** 

Use for:

Running Hiking Cycling Sports

General fitness

MSRP \$25.99 40426 Small 40427 Medium 40428 Large

www.brownmed.com