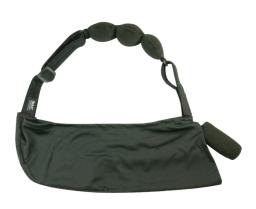

## Therapeutic Sling

Arm Sling features a massaging ergoBeads® hand exerciser and neck/shoulder comfort pad. ErgoBeads are exceptionally smooth plastic beads that glide comfortably against your skin. This creates a massaging effect to help increase blood circulation, promoting healthy muscle tissue.

## **Key benefits:**

Breathable mesh design is lightweight and encourages air flow

Massaging ergoBeads® hand exerciser and neck/shoulder pad enhances comfort

Strap has hook and loop closures for easy adjustability to accomodate all sizes