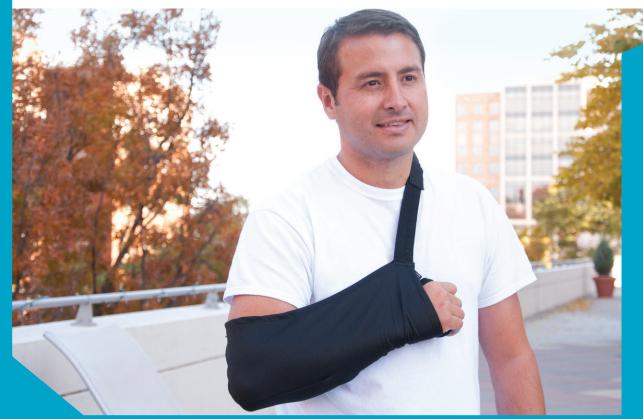

## **Arm Sling**

ergoBeads® for comfort

**DESIGNED BY AN ORTHOPEDIC SURGEON** 

Item number: A30140 (Universal)

## Therapeutic Sling

Arm Sling features a massaging ergoBeads® hand exerciser and neck/shoulder comfort pad. ErgoBeads are exceptionally smooth plastic beads that glide comfortably against your skin. This creates a massaging effect to help increase blood circulation, promoting healthy muscle tissue.

## **Key benefits:**

Breathable mesh design is lightweight and encourages air flow

Massaging ergoBeads® hand exerciser and neck/shoulder pad enhances comfort

Strap has hook and loop closures for easy adjustability to accomodate all sizes