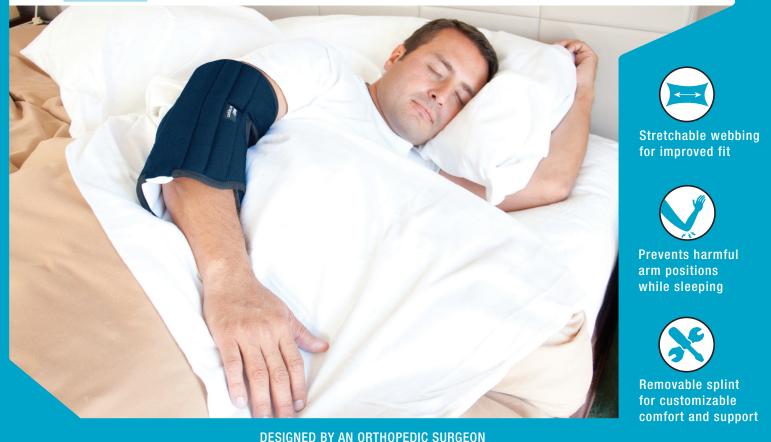

## **Elbow Night Brace**

**Elbow PM** offers exceptional comfort while gently immobilizing your elbow, preventing painful movement while you sleep. It is a leading brace for nighttime relief of cubital tunnel syndrome, or pain relating to pressure on the ulnar nerve.

#### **Key benefits:**

Removable splint for customizable comfort and support

Promotes healing with therapeutic warmth

Soft cotton lining and cushioning foam allow skin to breathe

Prevents harmful arm positions while sleeping

Stretchable webbing for improved fit