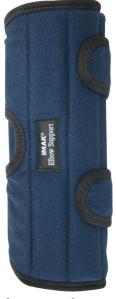

# **Elbow PM™**

**Item number:** A10172 (Universal)

## **Elbow Night Brace**

**Elbow PM** offers exceptional comfort while gently immobilizing your elbow, preventing painful movement while you sleep. It is a leading brace for nighttime relief of cubital tunnel syndrome, or pain relating to pressure on the ulnar nerve.