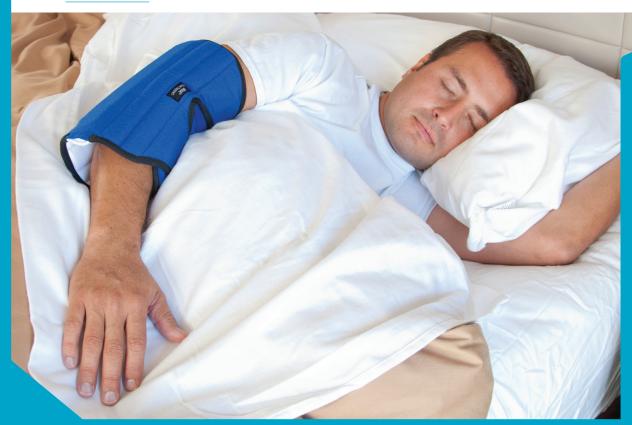

## **Elbow Support**

Removable splint for customizable comfort and support

Nighttime relief for Cubital Tunnel Syndrome

Keeps elbow in neutral position during sleep

**Item number:** A10113 (Universal) A10110 (X-Large)

## Elbow Support Brace

**DESIGNED BY AN ORTHOPEDIC SURGEON** 

**Elbow Support** offers exceptional comfort while gently immobilizing the elbow, preventing painful movements during rest and sleep. It is the #1 brace for nighttime relief of cubital tunnel syndrome.

Prevents harmful arm positions while sleeping