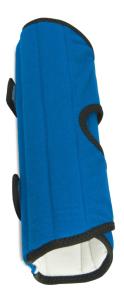

## Key benefits:

Provides customizable comfort – maximum immobilization with splint in, or gentle support with splint removed

Promotes healing with therapeutic warmth

Soft cotton lining and cushioning foam allow skin to breathe