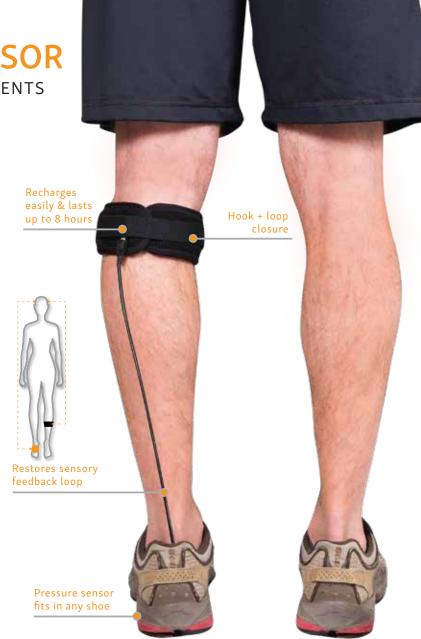

Discreet, easy-to-use and comfortable, the Step Sensor works by providing a gentle vibration just below the knee when the heel hits the ground, encouraging the user to lift their foot and instantly making for a smoother, less awkward gait.

## Adjustable band

Extra wide banding holds Step Sensor securely and comfortably in place. Easy to use and discreet.

Available by prescription only

Scan for product demo or visit www.brownmed.com/product/intellinetix/step-sensor.