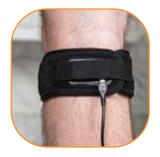

Discreet, easy-to-use and comfortable, the Step Sensor works by providing a gentle vibration just below the knee when the heel hits the ground, encouraging the user to lift their foot and instantly making for a smoother, less awkward gait.

## Adjustable band

Extra wide banding holds Step Sensor securely and comfortably in place. Easy to use and discreet.

Available by prescription only

Scan for product demo or visit www.brownmed.com/product/intellinetix/step-sensor.