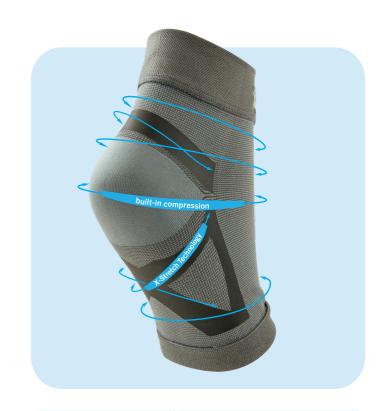

# **Plantar Fasciitis Sleeve**

for Daytime Use

**NICE STRETCH** Plantar Fasciitis Sleeve is a patent-pending product which provides balanced compression and support to the ankle, arch and heel.

- Comfortable enough to wear the entire day
- X-Stretch Technology helps distribute pressure more evenly across foot
- Mimics taping methods commonly prescribed by medical professionals for relief of Plantar Fasciitis, heel pain and Achilles Tendonitis

### **Key Benefits**

- Relieves pain from Plantar Fasciitis
- Easy, safe and effective to use
- Reusable, will withstand long-term use and a high number of washes
- Unique Bamboo Charcoal Fiber material incorporates anti-bacterial and deodorizing properties, is quick to dry and may help improve circulation to further aid in pain relief
- Not made with natural rubber latex