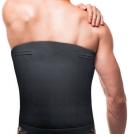

# DELIVERS THE BENEFITS OF CRYOTHERAPY WITH COMPRESSION FOR SOFT TISSUE TRAUMA

**CONFORMS TO BODY** 

TREAT TARGETED
AREAS WITH PRODUCTS
SPECIFIC TO YOUR NEEDS

FINGER SLEEVE

SHIN WRAP

SHOULDER/HIP WRAP

WRIST/ELBOW WRAP

### R.I.C.E. THERAPY

- POST-SURGICALLY
- DURING REHABILITATION
   + AFTER PHYSICAL ACTIVITY
- PAIN RELIEF FOR BRUISES, SPRAINS OR INJURIES

QUICK WRAP

BACK WRAP

TMJ WRAP