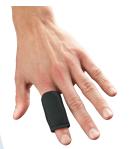

# DELIVERS THE BENEFITS OF CRYOTHERAPY WITH COMPRESSION FOR SOFT TISSUE TRAUMA

**CONFORMS TO BODY** 

TREAT TARGETED
AREAS WITH PRODUCTS
SPECIFIC TO YOUR NEEDS

FINGER SLEEVE

SHIN WRAP

SHOULDER/HIP WRAP

WRIST/ELBOW WRAP

# PRODUCT NUMBERS + SIZING CHART

10303 FINGER SLEEVE **SMALL** 10304 FINGER SLEEVE **MEDIUM** 10305 FINGER SLEEVE LARGE 30011 SHIN WRAP - SMALL 12-14" SHIN WRAP - MEDIUM 14-15" 30013 SHIN WRAP - LARGE 15-17" 30014 SHIN WRAP - XLARGE 17-19" 30036 SHIN WRAP UNIVERSAL 30100 SHOULDER/HIP WRAP UNIVERSAL 30101 WRIST/ELBOW WRAP UNIVERSAL 30102 CPM KNEE WRAP UNIVERSAL 30103 STANDARD KNFF WRAP 13" X 16" 30104 LARGE KNEE WRAP 13" X 26" 30105 FOOT/ANKLE WRAP UNIVERSAL 30107 QUICK WRAP UNIVERSAL 30108 BACK WRAP UNIVERSAL 30109 TMJ WRAP UNIVERSAL