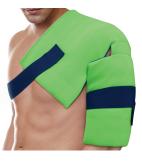

# DELIVERS THE BENEFITS OF CRYOTHERAPY WITH COMPRESSION FOR SOFT TISSUE TRAUMA

**CONFORMS TO BODY** 

TREAT TARGETED
AREAS WITH PRODUCTS
SPECIFIC TO YOUR NEEDS

FINGER SLEEVE

SHIN WRAP

SHOULDER/HIP WRAP

WRIST/ELBOW WRAP

# PRODUCT NUMBERS + SIZING CHART

10303 FINGER SLEEVE **SMALL** 10304 FINGER SLEEVE **MEDIUM** 10305 FINGER SLEEVE LARGE 30011 SHIN WRAP - SMALL 12-14" SHIN WRAP - MEDIUM 14-15" 30013 SHIN WRAP - LARGE 15-17" 30014 SHIN WRAP - XLARGE 17-19" 30036 SHIN WRAP UNIVERSAL 30100 SHOULDER/HIP WRAP UNIVERSAL 30101 WRIST/ELBOW WRAP UNIVERSAL 30102 CPM KNEE WRAP UNIVERSAL 30103 STANDARD KNFF WRAP 13" X 16" 30104 LARGE KNEE WRAP 13" X 26" 30105 FOOT/ANKLE WRAP UNIVERSAL 30107 QUICK WRAP UNIVERSAL 30108 BACK WRAP UNIVERSAL 30109 TMJ WRAP UNIVERSAL