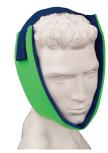

### R.I.C.E. THERAPY

- POST-SURGICALLY
- DURING REHABILITATION
   + AFTER PHYSICAL ACTIVITY
- PAIN RELIEF FOR BRUISES, SPRAINS OR INJURIES

QUICK WRAP

BACK WRAP

TMJ WRAP