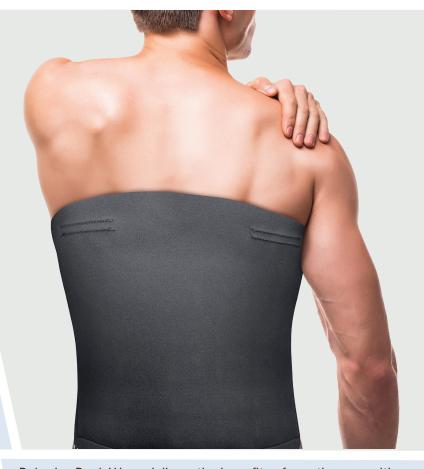

## BACK WRAP WITH ICE PACK INSERT

**30108 UNIVERSAL SIZE** 

Polar Ice Back Wrap delivers the benefits of cryotherapy with compression for soft tissue trauma. By reducing pain and controlling edema or swelling, cold therapy allows faster return of normal function. Encapsulated ice packs filled with purified water are encased in soft fleece material that eliminates migration of ice wrap during use. Easily adjusted with hook & loop closure straps, fleece wrap conforms to body and insulates skin to prevent frost bite. Use post-surgically, during rehabilitation and following physical activity.