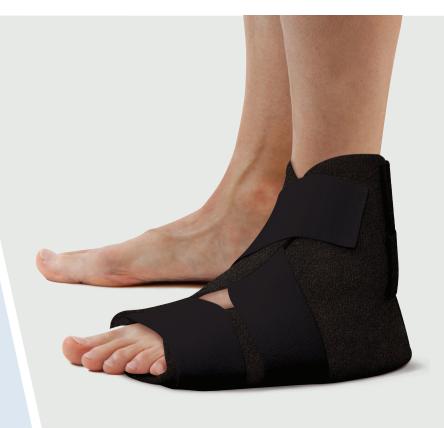

## FOOT/ANKLE WRAP UNIVERSAL + ADJUSTABLE

CONFORMS WELL TO FOOT/ANKLE

PAIN RELIEF FOR BRUISES, SPRAINS OR INJURIES REQUIRING COLD THERAPY

DELIVERS BENEFITS OF CRYOTHERAPY

PRODIVDES COMPRESSION FOR SOFT TISSUES TRAUMA

SOFT FLEECE PROTECTS SKIN

Polar Ice Foot/Ankle Wrap delivers the benefits of cryotherapy

faster return of normal function. Encapsulated ice packs filled with purified water are encased in soft fleece material that

with compression for soft tissue trauma. By reducing pain

and controlling edema or swelling, cold therapy allows

eliminates migration of ice wrap during use. Easily adjusted with hook & loop closure straps, fleece wrap conforms to body and insulates skin to prevent frost bite.

## FOOT/ANKLE WITH ICE PACK INSERT

REVERSIBLE TO FIT RIGHT OR LEFT FOOT/ANKLE 30405 UNIVERSAL SIZE

www.brownmed.com