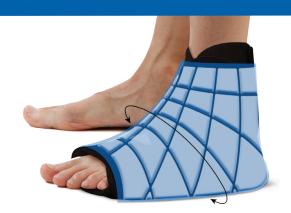

## FOOT/ANKLE WITH ICE PACK INSERT

REVERSIBLE TO FIT RIGHT OR LEFT FOOT/ANKLE 30405 UNIVERSAL SIZE

www.brownmed.com