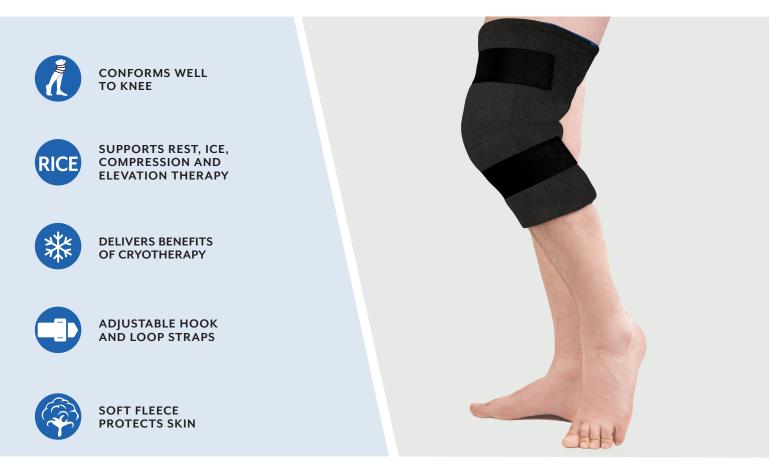

## KNEE WRAP WITH ICE PACK INSERT

**30103 UNIVERSAL SIZE** 

Executive 101 Federal Street, 29th Floor Boston, MA 02110 P 857-317-3354 F 857-317-3355 TF 877-853-5518 
 Manufacturing

 1300 Lundberg Drive West

 Spirit Lake, IA 51360

 P
 712-336-4395

 F
 712-336-2874

Polar Ice Knee Wrap delivers the benefits of cryotherapy with compression for soft tissue trauma. By reducing pain and controlling edema or swelling, cold therapy allows faster return of normal function. Encapsulated ice packs filled with purified water are encased in soft fleece material that eliminates migration of ice wrap during use. Easily adjusted with hook & loop closure straps, fleece wrap conforms to body and insulates skin to prevent frost bite. Use post-surgically, during rehabilitation and following physical activity.