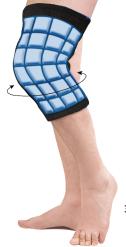

 Spirit Lake, IA 51360

 P
 712-336-4395

 F
 712-336-2874

Polar Ice Knee Wrap delivers the benefits of cryotherapy with compression for soft tissue trauma. By reducing pain and controlling edema or swelling, cold therapy allows faster return of normal function. Encapsulated ice packs filled with purified water are encased in soft fleece material that eliminates migration of ice wrap during use. Easily adjusted with hook & loop closure straps, fleece wrap conforms to body and insulates skin to prevent frost bite. Use post-surgically, during rehabilitation and following physical activity.