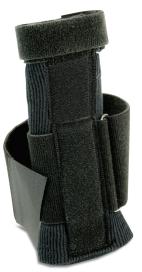

# WrisTimer PM<sup>®</sup>

Helps prevent and relieve wrist pain

Aluminum stay helps maintain neutral wrist position during sleep

Reverses to fit either hand

**Item numbers:** 60500 (Universal)

# **Therapeutic Treatment for Night**

**WrisTimer PM** wrist support provides therapeutic treatment during the night while allowing a comfortable fit to prevent flexion of the wrist. The aluminum stay holds the wrist in a neutral position to reduce inflammation and provide support.

### Key benefits:

Dorsal application allows a comfortable fit and prevents flexion of the wrist

Maintains neutral wrist positioning during sleep

The aluminum stay holds the wrist in a neutral position

One size fits all