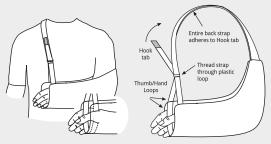

For a proper fit, insert thumb through fabric loop closest to the body and remaining fingers through opposite fabric loop.