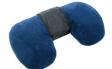

## ORTHOPEDIC SUPPORT PILLOW WITH REMOVABLE ICE PACK

Headache + fatigue

Pinched nerves

Muscle tightness

Neck + shoulder pain

Designed by an Orthopedic Surgeon, the Polar Ice Neck Support gently contours to your neck and shoulders.

Removable insert offers cooling relief for neck pain, pinched nerves, muscle soreness and more. The curvature of Neck Support promotes rest and recovery by supporting proper alignment of the neck and shoulders. Versatile and lightweight, Neck Support can also be used as a travel aid or cervical pillow.