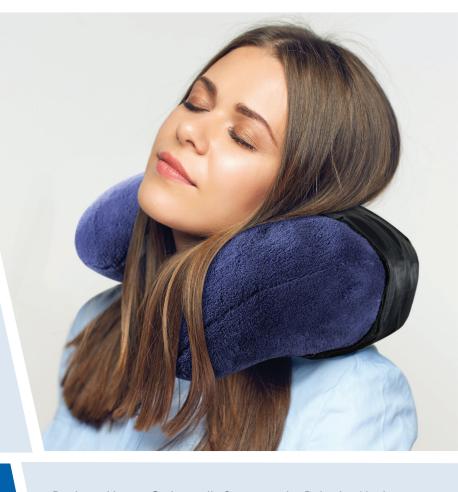

# NECK SUPPORT WITH COOLING RELIEF

### DESIGNED BY AN ORTHOPEDIC SURGEON

MAINTAINS PROPER ALIGNMENT OF HEAD, NECK + SHOULDERS

COOLING RELIEF TO EASE NECK PAIN, PINCHED NERVES + MORE

**CRYOTHERAPY BENEFITS** 

SUPPORTS NECK AND HEAD FOR RECOVERY + RELAXATION

## ORTHOPEDIC SUPPORT PILLOW WITH REMOVABLE ICE PACK

Headache + fatigue

Pinched nerves

Muscle tightness

Neck + shoulder pain

Designed by an Orthopedic Surgeon, the Polar Ice Neck Support gently contours to your neck and shoulders.

Removable insert offers cooling relief for neck pain, pinched nerves, muscle soreness and more. The curvature of Neck Support promotes rest and recovery by supporting proper alignment of the neck and shoulders. Versatile and lightweight, Neck Support can also be used as a travel aid or cervical pillow.