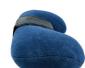

**VERSATILE + LIGHTWEIGHT** 

Removable insert offers cooling relief for neck pain, pinched nerves, muscle soreness and more. The curvature of Neck Support promotes rest and recovery by supporting proper alignment of the neck and shoulders. Versatile and lightweight, Neck Support can also be used as a travel aid or cervical pillow.