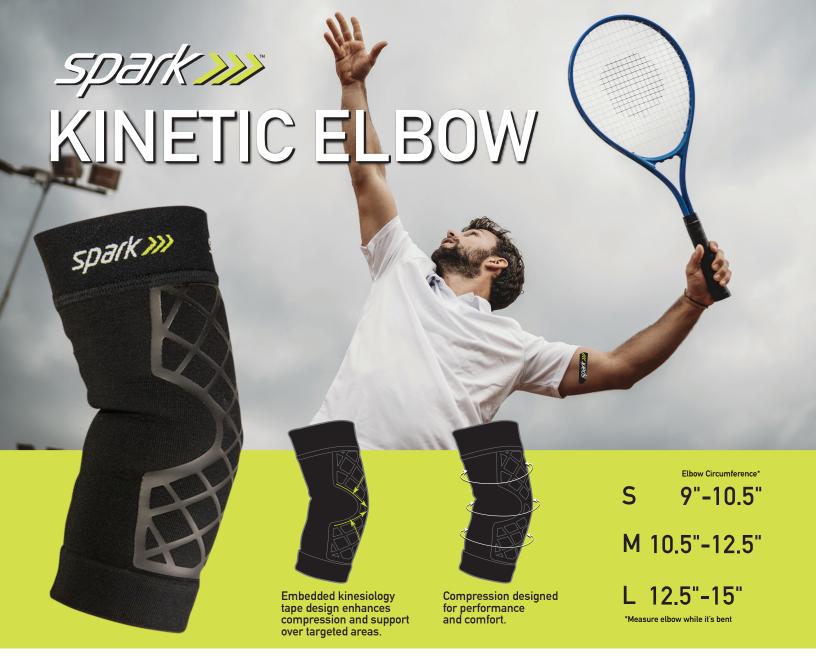

## COMPRESSION FUSED WITH KINESIOLOGY

Spark Kinetic Elbow Sleeve combines the benefits of kinesiology tape and compression in one easy to use, comfortable sleeve. Plus, it's intuitive to put on and won't leave sticky residue when removed. Now you can focus more of your energy towards achieving your fitness goals.

Use for:

**Tendonitis** Tennis Golf General fitness

**GRIP-TRACK** 

**ENHANCED** SUPPORT KINESIOLOGY

Joint pain

MSRP \$27.99 40416 Small 40417 Medium 40418 Large