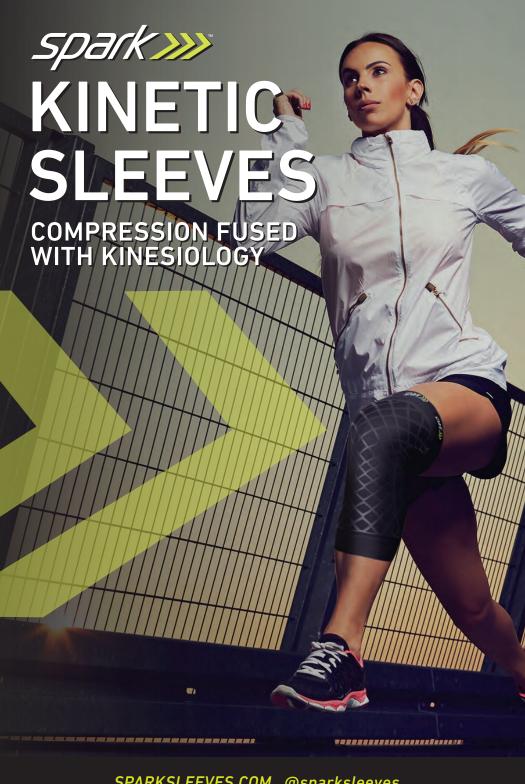

## KINETIC KNEE SLEEVE

Embedded kinesiology tape design enhances compression and support for the knee and surrounding areas. Compression designed for performance and comfort. *Use for running, hiking, cycling, sports and general fitness.* 

Leg Circumference Measure at center of knee cap

S 12"-14" M 14"-16" I 16"-18"

MSRP \$29.99 40410 Small 40411 Medium 40412 Large