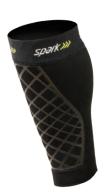

#### KINETIC CALF SLEEVE

Embedded kinesiology tape design enhances compression and support for the calf and surrounding areas. Compression designed for performance and comfort. Use for running, hiking, cycling, sports, shin splints, and calf pain.

Calf Circumference Measure at largest part of calf.

S 12.5"-14" M 14"-16" L 16"-18.5"

MSRP \$27.99 40420 Small 40421 Medium 40422 Large