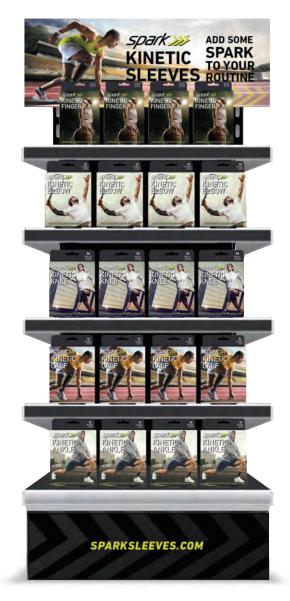

Spark Kinetic Sleeves use patent-pending technology to combine the benefits of kinesiology tape and compression in easy to use, comfortable sleeves. Plus, they're intuitive to put on and won't leave sticky residue when removed. Now you can focus more of your energy towards achieving your fitness goals.