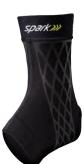

# **KINETIC ANKLE SLEEVE**

Embedded kinesiology tape design enhances compression and support for the ankle and surrounding areas.

Compression designed for performance and comfort.

Use for running, hiking, cycling, sports, and general fitness.

Ankle Circumference Measure the smallest part of the ankle.

S 7.5"- 8.5" M 8.5"-10" L 10"-11.5"

MSRP \$25.99 40426 Small 40427 Medium 40428 Large