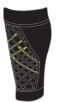

#### KINETIC CALF SLEEVE

Embedded kinesiology tape design enhances compression and support for the calf and surrounding areas. Compression designed for performance and comfort. Use for running, hiking, cycling, sports, shin splints, and calf pain.

Calf Circumference Measure at largest part of calf.

S 12.5"-14" M 14"-16" L 16"-18.5"

MSRP \$27.99 40420 Small 40421 Medium 40422 Large