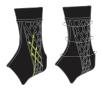

# **KINETIC ANKLE SLEEVE**

Embedded kinesiology tape design enhances compression and support for the ankle and surrounding areas.

Compression designed for performance and comfort.

Use for running, hiking, cycling, sports, and general fitness.

Ankle Circumference Measure the smallest part of the ankle.

S 7.5"- 8.5" M 8.5"-10" L 10"-11.5"

MSRP \$25.99 40426 Small 40427 Medium 40428 Large