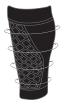

# **KINETIC ANKLE SLEEVE**

Embedded kinesiology tape design enhances compression and support for the ankle and surrounding areas.

Compression designed for performance and comfort.

Use for running, hiking, cycling, sports, and general fitness.

Ankle Circumference Measure the smallest part of the ankle.

S 7.5"- 8.5" M 8.5"-10" L 10"-11.5"

MSRP \$25.99 40426 Small 40427 Medium 40428 Large