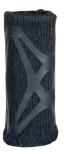

#### KINETIC FINGER SLEEVE

Embedded kinesiology tape design enhances compression and support for the finger and joint areas. Compression designed for performance and comfort. Use for added strength and stability in daily activities, hockey, basketball, climbing, baseball, and much more.

PROVIDES MULTI-LEVEL SUPPORT:

Kinesiology tape over knuckle provides maximum support.

Shift tape to side of finger for added flexibility.

MSRP \$10.99 40430 Universal

HIGH PERFORMANCE

GRIP-TRACK

MOISTURE-WICKING