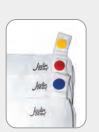

The buttons on the ER Slings® are color coded by size. Child - Yellow Adult - Red

Triple XXX - Blue