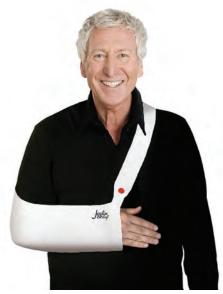

For a proper fit, insert thumb through fabric loop closest to the body and remaining fingers through opposite fabric loop.

The Joslin ER Sling® is a disposable arm sling that stretches to fit a wide range of patients and replaces the need for multiple sizes.

## **DISPOSABLE ARM SLING** (White - sold by the dozen)

- · Made of soft disposable fabric that adjusts for custom comfort and fit
- · Designed for use anywhere arm slings are used in high volume for short-term injuries
- · Not made with natural rubber latex
- Clean with damp cloth
- · Fits both left and right arms