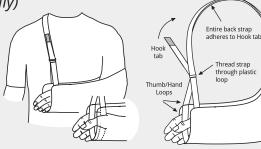

For a proper fit, insert thumb through fabric loop closest to the body and remaining fingers through opposite fabric loop.

The Joslin ER Sling® is a disposable arm sling that stretches to fit a wide range of patients and replaces the need for multiple sizes.

# IMMOBILIZER STRAP FOR ULTIMATE ARM SLING®

(Black - sold individually)

- Made of lightweight fabric that adheres to hook and loop
- · Easily adjusted in seconds
- Not made with natural rubber latex
- Machine washable and dryable
- Designed for right and left arms