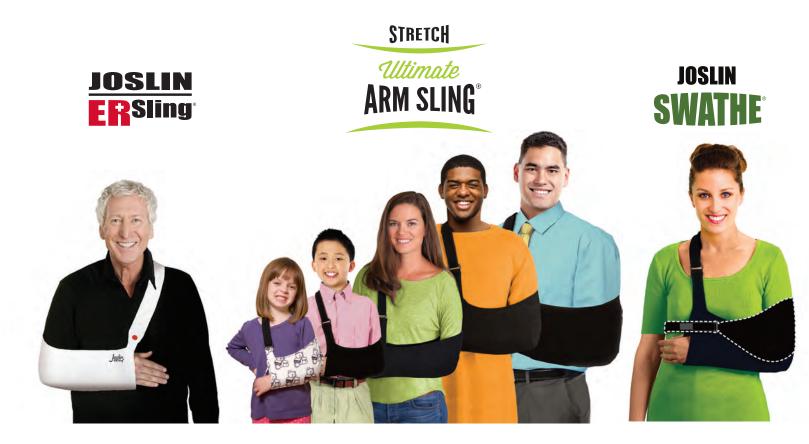

# **ORTHOPEDIC GEAR®**

UPPER EXTREMITY MAGIC

## The patented Ultimate Arm Sling® was designed for extraordinary comfort.

**ARM SLINGS THAT** 

Fits 25 - 50 lbs (12 - 23 kgs) 2.5" - 3.75" tall (80-115 cm)

Children's Signable Sling #J50001CS

Fits 50 - 90 lbs (23 - 41 kgs) 3′5″ - 5′ tall (106-152 cm)

# JOSLIN SWATHE