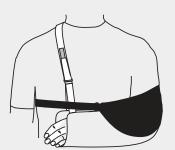

For a proper fit, insert thumb through fabric loop closest to the body and remaining fingers through opposite fabric loop.

The Joslin ER Sling® is a disposable arm sling that stretches to fit a wide range of patients and replaces the need for multiple sizes.

## **DISPOSABLE ARM SLING** (White - sold by the dozen)

- · Made of soft disposable fabric that adjusts for custom comfort and fit
- · Designed for use anywhere arm slings are used in high volume for short-term injuries
- · Not made with natural rubber latex
- Clean with damp cloth
- · Fits both left and right arms