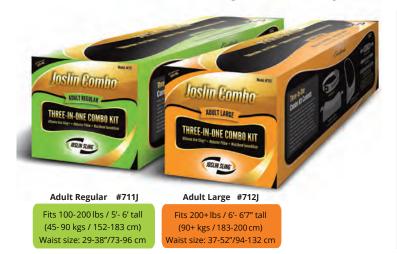

The Combo<sup>®</sup> is a three-in-one kit which includes an Ultimate Arm Sling<sup>®</sup>, abductor pillow and a waistband immobilizer.

- Made of lightweight fabric that adheres to hook and loop
- Easily adjusted in seconds
- Not made with natural rubber latex
- Machine washable and dryable
- Designed for right and left arms