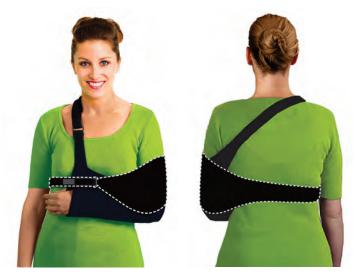

## The patented Ultimate Arm Sling® was designed for extraordinary comfort.

**ARM SLINGS THAT** 

Fits 25 - 50 lbs (12 - 23 kgs) 2.5" - 3.75" tall (80-115 cm)

Children's Signable Sling #J50001CS

Fits 50 - 90 lbs (23 - 41 kgs) 3′5″ - 5′ tall (106-152 cm)

### **COTTON SPANDEX ARM SLING** (Black - sold individually)

- · Evenly eliminates pressure points while dramatically reducing neck fatigue
- · Easily adjusted in seconds
- · Not made with natural rubber latex
- · Machine washable and tumble dry
- · Can be used for temporary, long term or permanent disabilities