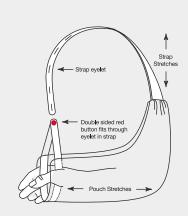

For a proper fit, insert thumb through fabric loop closest to the body and remaining fingers through opposite fabric loop.

The Joslin ER Sling® is a disposable arm sling that stretches to fit a wide range of patients and replaces the need for multiple sizes.

The buttons on the ER Slings® are color coded by size. Child - Yellow Adult - Red

Triple XXX - Blue