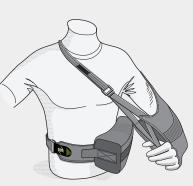

# IMMOBILIZER STRAP FOR ULTIMATE ARM SLING®

(Black - sold individually)

- Made of lightweight fabric that adheres to hook and loop
- · Easily adjusted in seconds
- Not made with natural rubber latex
- Machine washable and dryable
- Designed for right and left arms

The Combo<sup>®</sup> is a three-in-one kit which includes an Ultimate Arm Sling<sup>®</sup>, abductor pillow and a waistband immobilizer.

- Made of lightweight fabric that adheres to hook and loop
- Easily adjusted in seconds
- Not made with natural rubber latex
- Machine washable and dryable
- Designed for right and left arms