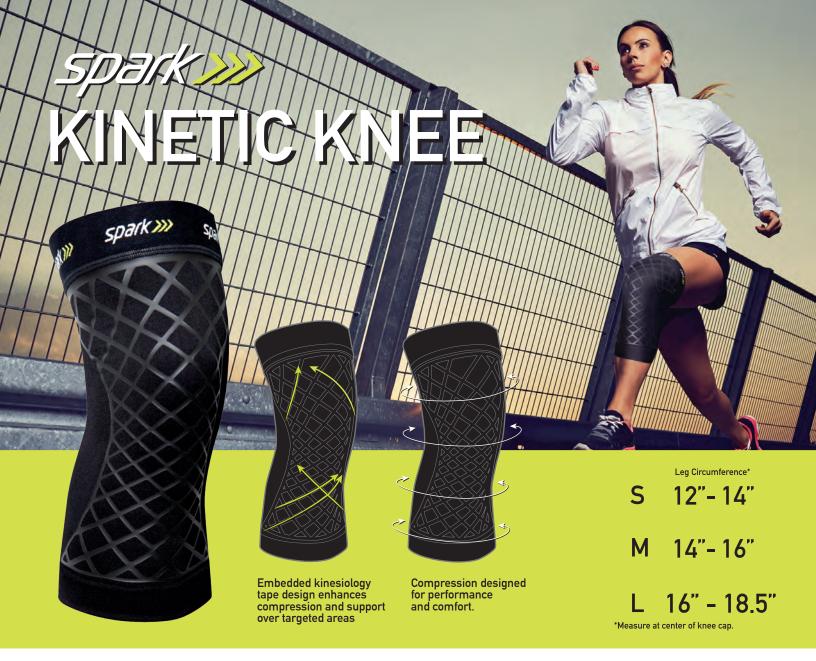

## COMPRESSION FUSED WITH KINESIOLOGY

Spark Kinetic Knee Sleeve combines the benefits of kinesiology tape and compression in one easy to use, comfortable sleeve. Plus, it's intuitive to put on and won't leave sticky residue when removed. Now you can focus more of your energy towards achieving your fitness goals.

**GRIP-TRACK** 

**ENHANCED SUPPORT KINESIOLOGY** 

Use for:

Running Cycling

General fitness

Hiking Sports MSRP \$29.99 40410 Small 40411 Medium

40412 Large

**Brownmed** www.brownmed.com