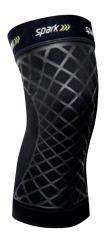

# KINETIC KNEE SLEEVE MSRP \$29.99

### Use for:

Running Hiking
Cycling Sports
General fitness

| S | Leg Circumference* 12"-14" |
|---|----------------------------|
| М | 14"-16"                    |
| L | 16"-18.5"                  |

40410 Small 40411 Medium 40412 Large