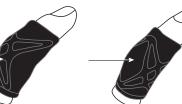

# KINETIC FINGER SLEEVE MSRP \$10.99

### Use for added strength and stability in:

Daily activities Hockey Basketball Climbing Much more Baseball

### Provides multi-level support:

Kinesiology tape over knuckle provides maximum support

Shift tape to side of finger for added flexibility.

40430 Universal