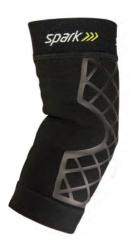

### KINETIC ELBOW SLEEVE MSRP \$27.99

### Use for:

Tendonitis Joint pain
Tennis Golf
General fitness

| S            | 9"-10.5"    |
|--------------|-------------|
| М            | 10.5"-12.5" |
| L<br>'Measur | 12.5"-15"   |

40416 Small 40417 Medium 40418 Large