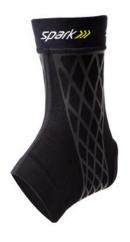

## KINETIC ANKLE SLEEVE MSRP \$25.99

Use for: Running

Cycling

Hiking Sports

General fitness

Ankle Circumference\*
7.5"-8.5"

M 8.5"-10"

L 10"-11.5"

40426 Small 40427 Medium 40428 Large