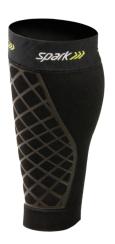

## KINETIC CALF SLEEVE MSRP \$27.99

### Use for:

Running Hiking
Cycling Sports
Shin splints Calf pain

| S             | Calf Circumference* 12.5"-14" |
|---------------|-------------------------------|
| М             | 14"-16"                       |
| L<br>'Measure | 16"-18.5"                     |

40420 Small 40421 Medium 40422 Large

Embedded kinesiology tape design enhances compression and support over targeted areas

Compression designed for performance and comfort.