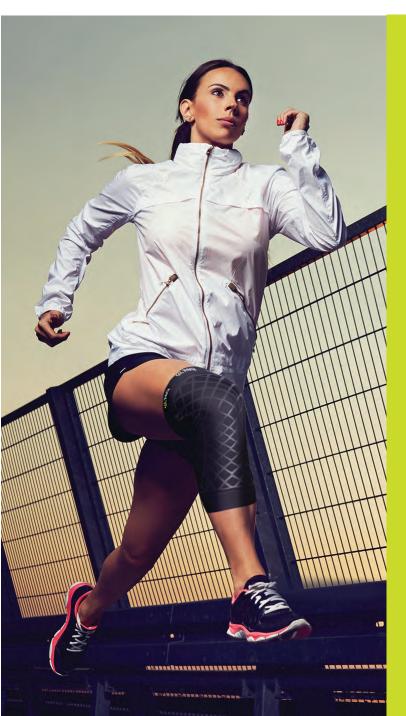

# KINETIC KNEE SLEEVE MSRP \$29.99

### Use for:

Running Hiking
Cycling Sports
General fitness

| S | Leg Circumference* 12"-14" |
|---|----------------------------|
| М | 14"-16"                    |
| L | 16"-18.5"                  |

40410 Small 40411 Medium 40412 Large