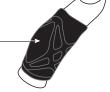

# KINETIC FINGER SLEEVE MSRP \$10.99

### Use for added strength and stability in:

Daily activities Hockey Basketball Climbing Much more Baseball

### Provides multi-level support:

Kinesiology tape over knuckle provides maximum support

Shift tape to side of finger for added flexibility.

40430 Universal