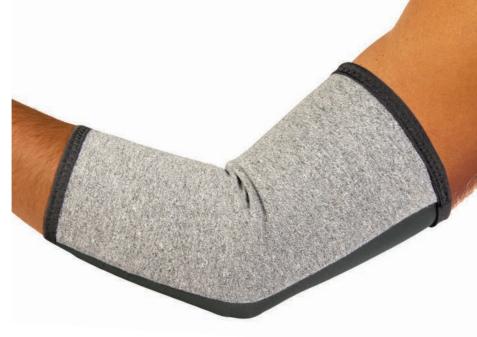

## ACTIVE ELBOW SLEEVE

## Feel the All-Day Difference<sup>®</sup>

Designed for all-day comfort and performance, the IMAK Compression Arthritis Elbow Sleeve provides mild compression for warmth, which may help increase circulation, reduce pain and promote healing. Made of soft, breathable cotton material so you can enjoy your activities without issue day and night.

Tri-band technology

holds sleeve

securely in place

May help increase circulation

Mild compression

|                             | Arm      |        |
|-----------------------------|----------|--------|
| Size*                       | Circum.  | ltem # |
| Small                       | 8 - 11″  | A20155 |
| Medium                      | 11 - 13" | A20156 |
| Large                       | 13 - 16" | A20157 |
| *Measure at middle of bicep |          |        |