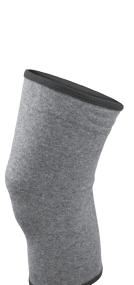

# ARTHRITIS KNEE SLEEVE

### Feel the All-Day Difference®

Designed for all-day comfort and performance, the IMAK Compression Arthritis Knee Sleeve provides mild compression for warmth, which may help increase circulation, reduce pain and promote healing. Made of soft, breathable cotton material so you can enjoy your activities without issue day and night.

May reduce pain to promote healing

Mild compression

Tri-band technology holds sleeve securely in place

| Size    | Leg Circum.* | Item # |
|---------|--------------|--------|
| X-Small | 13 - 15"     | A20149 |
| Small   | 15 - 17"     | A20150 |
| Medium  | 17 - 19"     | A20151 |
| Large   | 19 - 21"     | A20152 |
| X-Large | 21 - 23"     | A20153 |