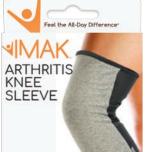

# ARTHRITIS KNEE SLEEVE

### Feel the All-Day Difference®

Designed for all-day comfort and performance, the IMAK Compression Arthritis Knee Sleeve provides mild compression for warmth, which may help increase circulation, reduce pain and promote healing. Made of soft, breathable cotton material so you can enjoy your activities without issue day and night.

May reduce pain to promote healing

Mild compression

Tri-band technology holds sleeve securely in place

| Size    | Leg Circum.* | Item # |
|---------|--------------|--------|
| X-Small | 13 - 15"     | A20149 |
| Small   | 15 - 17"     | A20150 |
| Medium  | 17 - 19"     | A20151 |
| Large   | 19 - 21"     | A20152 |
| X-Large | 21 - 23"     | A20153 |