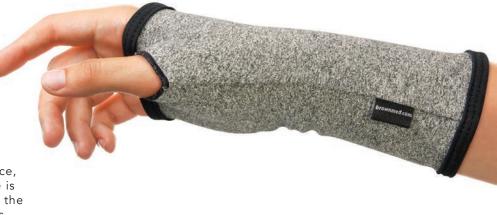

## Feel the All-Day Difference®

Designed for all-day comfort and performance, the IMAK Compression Arthritis Wrist Sleeve is for those who experience joint discomfort in the wrist and thumb. The Arthritis Wrist Sleeve is made of a soft, breathable cotton material that is comfortable enough to wear all day and maintains its elasticity over time.

May help with neuropathy + poor circulation

Arthritis + joint swelling

Mild compression

Turns inside out to fit either hand

| Size*    |               | ltem #   |
|----------|---------------|----------|
| Small    | - up to 31/8" | A20130   |
| Medium   | - up to 3½"   | A20131   |
| Large    | - up to 4"    | A20132   |
| *Measure | hand width at | knuckles |