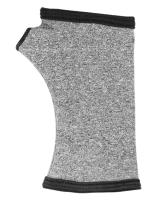

## Feel the All-Day Difference®

Designed for all-day comfort and performance, the IMAK Compression Arthritis Wrist Sleeve is for those who experience joint discomfort in the wrist and thumb. The Arthritis Wrist Sleeve is made of a soft, breathable cotton material that is comfortable enough to wear all day and maintains its elasticity over time.

May help with neuropathy + poor circulation

Arthritis + joint swelling

Mild compression

Turns inside out to fit either hand

| Size*    |               | ltem #   |
|----------|---------------|----------|
| Small    | - up to 31/8" | A20130   |
| Medium   | - up to 3½"   | A20131   |
| Large    | - up to 4"    | A20132   |
| *Measure | hand width at | knuckles |