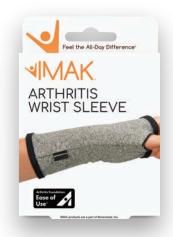

# 4MAK®

## ARTHRITIS WRIST SLEEVE

## Feel the All-Day Difference®

Designed for all-day comfort and performance, the IMAK Compression Arthritis Wrist Sleeve is for those who experience joint discomfort in the wrist and thumb. The Arthritis Wrist Sleeve is made of a soft, breathable cotton material that is comfortable enough to wear all day and maintains its elasticity over time.