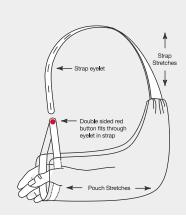

For a proper fit, insert thumb through fabric loop closest to the body and remaining fingers through opposite fabric loop.

The Joslin ER Sling® is a disposable arm sling that stretches to fit a wide range of patients and replaces the need for multiple sizes.

The buttons on the ER Slings® are color coded by size.
Child - Yellow
Adult - Red
Triple XXX - Blue