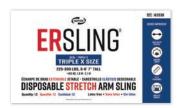

Child #J61538

ERSLING

ADULT SIZE

SO HIST HALL WE THAN SING

DISPOSABLE STRETCH ARM SLING

Bang of Sand to Land to L. Land has been also to to to

Adult #J62538

Triple XXX #J63538

Fits 50-90 lbs / 3.5' - 5' tall (23-41kgs / 106-152 cm)

Fits 90 - 250 lbs / 5' - 6' tall (41-114 kgs / 152-183 cm)

Fits 225 - 300 lbs / 6' - 6'7" tall (102 - 136 kgs / 183 cm)

The buttons on the ER Slings® are color coded by size.
Child - Yellow
Adult - Red
Triple XXX - Blue