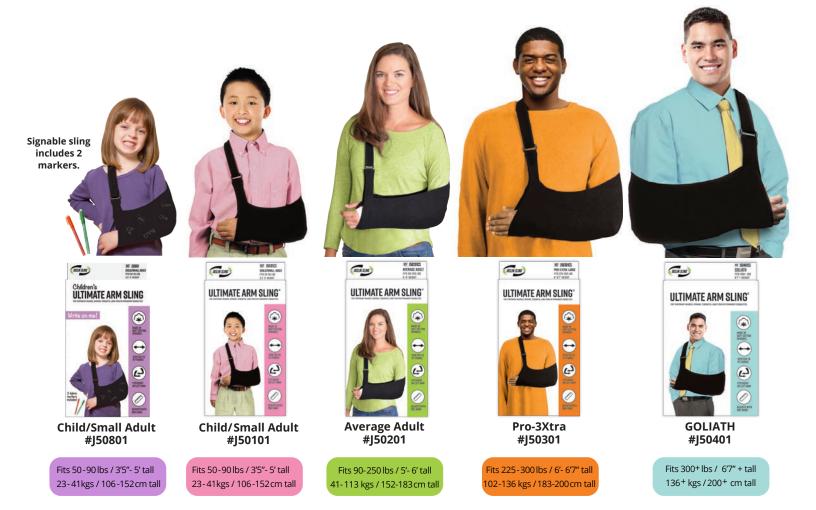

## The patented Ultimate Arm Sling® was designed for extraordinary comfort.

### **COTTON SPANDEX ARM SLING** (Black - sold individually)

- Evenly eliminates pressure points while dramatically reducing neck fatigue
- · Easily adjusted in seconds
- · Not made with natural rubber latex
- · Machine washable and tumble dry
- Can be used for temporary, long term or permanent disabilities