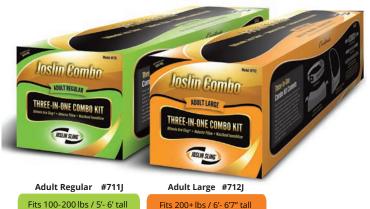

The Combo<sup>®</sup> is a three-in-one kit which includes an Ultimate Arm Sling<sup>®</sup>, abductor pillow and a waistband immobilizer.

Fits 200+ lbs / 6'- 6'7" tall (90+ kgs / 183-200 cm) Waist size: 37-52"/94-132 cm

Waist size: 29-38"/73-96 cm