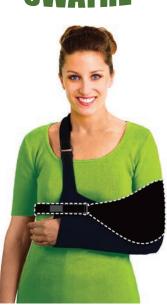

# JOSLIN SWATHE

## The Swathe® is an effective, comfortable immobilizing strap.

Child #J50601ZL

Fits 50-90 lbs / 3'5"- 5' tall (23-41kgs / 106-152 cm)