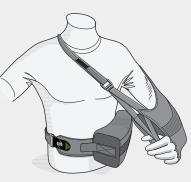

The Combo<sup>®</sup> is a three-in-one kit which includes an Ultimate Arm Sling<sup>®</sup>, abductor pillow and a waistband immobilizer.

Fits 200+ lbs / 6'- 6'7" tall (90+ kgs / 183-200 cm) Waist size: 37-52"/94-132 cm