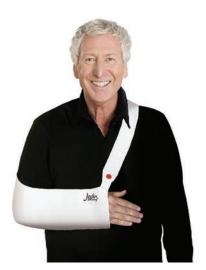

## The patented Ultimate Arm Sling® was designed for extraordinary comfort.

### **COTTON SPANDEX ARM SLING** (Black - sold individually)

- Evenly eliminates pressure points while dramatically reducing neck fatigue
- · Easily adjusted in seconds
- · Not made with natural rubber latex
- · Machine washable and tumble dry
- Can be used for temporary, long term or permanent disabilities

For a proper fit, insert thumb through fabric loop closest to the body and remaining fingers through opposite fabric loop.

The Joslin ER Sling® is a disposable arm sling that stretches to fit a wide range of patients and replaces the need for multiple sizes.