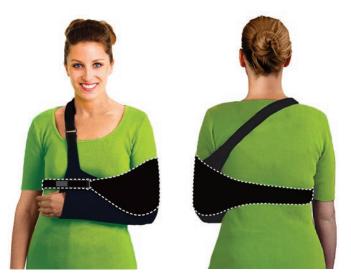

## The patented Ultimate Arm Sling® was designed for extraordinary comfort.

### **COTTON SPANDEX ARM SLING** (Black - sold individually)

- Evenly eliminates pressure points while dramatically reducing neck fatigue
- · Easily adjusted in seconds
- · Not made with natural rubber latex
- · Machine washable and tumble dry
- Can be used for temporary, long term or permanent disabilities

For a proper fit, insert thumb through fabric loop closest to the body and remaining fingers through opposite fabric loop.

The Joslin ER Sling® is a disposable arm sling that stretches to fit a wide range of patients and replaces the need for multiple sizes.