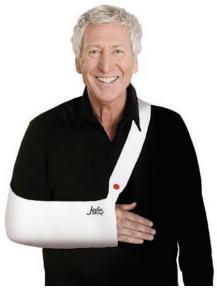

## The patented Ultimate Arm Sling® was designed for extraordinary comfort.

### **COTTON SPANDEX ARM SLING** (Black - sold individually)

- Evenly eliminates pressure points while dramatically reducing neck fatigue
- · Easily adjusted in seconds
- · Not made with natural rubber latex
- · Machine washable and tumble dry
- Can be used for temporary, long term or permanent disabilities

For a proper fit, insert thumb through fabric loop closest to the body and remaining fingers through opposite fabric loop.

The Joslin ER Sling® is a disposable arm sling that stretches to fit a wide range of patients and replaces the need for multiple sizes.