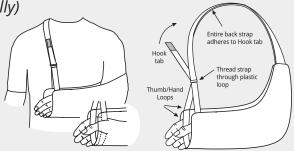

For a proper fit, insert thumb through fabric loop closest to the body and remaining fingers through opposite fabric loop.

The Joslin ER Sling® is a disposable arm sling that stretches to fit a wide range of patients and replaces the need for multiple sizes.