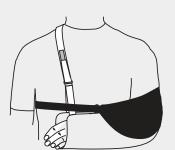

## The Swathe® is an effective, comfortable immobilizing strap.

Child #J50601ZL

Fits 50-90 lbs / 3'5"- 5' tall (23-41kgs / 106-152 cm)

#### Adult #J50501ZL

Fits 90-250 lbs / 5'- 6' tall (41-113 kgs / 152-183 cm

#### GOLIATH #J50701ZL

Fits 300+ lbs / 6'7" + tall (136+ kgs / 200+ cm)