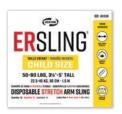

Child #J61538

ERSLING

ADULT SIZE

SO HIST HALL WE THAN SING

DISPOSABLE STRETCH ARM SLING

Bang of Sand to Land to L. Land has been also to to to

Adult #J62538

Triple XXX #J63538

Fits 50-90 lbs / 3.5' - 5' tall (23-41kgs / 106-152 cm)

Fits 90 - 250 lbs / 5' - 6' tall (41-114 kgs / 152-183 cm)

Fits 225 - 300 lbs / 6' - 6'7" tall (102 - 136 kgs / 183 cm)

The buttons on the ER Slings® are color coded by size.
Child - Yellow
Adult - Red
Triple XXX - Blue