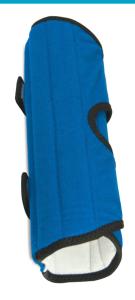

## **Elbow Support Brace**

Elbow Support offers exceptional comfort while gently immobilizing the elbow, preventing painful movements during rest and sleep. It is the #1 brace for nighttime relief of cubital tunnel syndrome.

### **Key benefits:**

Provides customizable comfort maximum immobilization with splint in, or gentle support with splint removed

Promotes healing with therapeutic

Soft cotton lining and cushioning foam allow skin to breathe