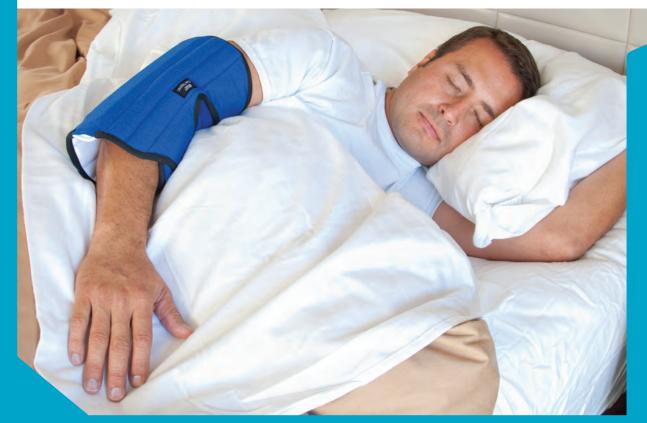

# **Elbow Support**

Removable splint for customizable comfort and support

Nighttime relief for Cubital Tunnel **Syndrome** 

Keeps elbow in neutral position during sleep

DESIGNED BY AN ORTHOPEDIC SURGEON

## **Elbow Support Brace**

Elbow Support offers exceptional comfort while gently immobilizing the elbow, preventing painful movements during rest and sleep. It is the #1 brace for nighttime relief of cubital tunnel syndrome.

Prevents harmful arm positions while sleeping