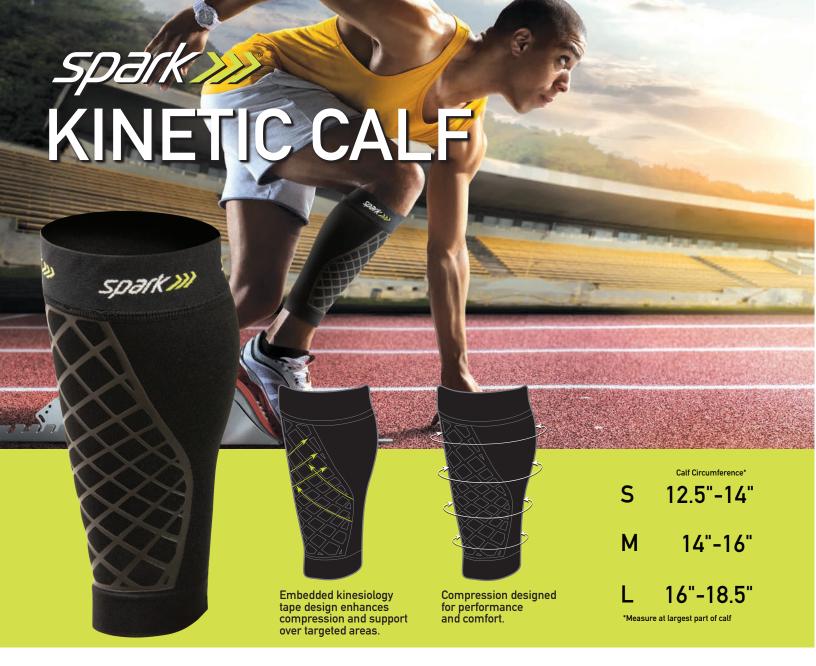

## **COMPRESSION FUSED WITH KINESIOLOGY**

Spark Kinetic Calf Sleeve combines the benefits of kinesiology tape and compression in one easy to use, comfortable sleeve. Plus, it's intuitive to put on and won't leave sticky residue when removed. Now you can focus more of your energy towards achieving your fitness goals

Use for:

Running Hiking
Cycling Sports
Shin splints Calf pain

MSRP \$27.99 40420 Small 40421 Medium 40422 Large

MOISTURE-WICKING

HIGH PERFORMANCE COMPRESSION

ENHANCED SUPPORT KINESIOLOGY

www.brownmed.com