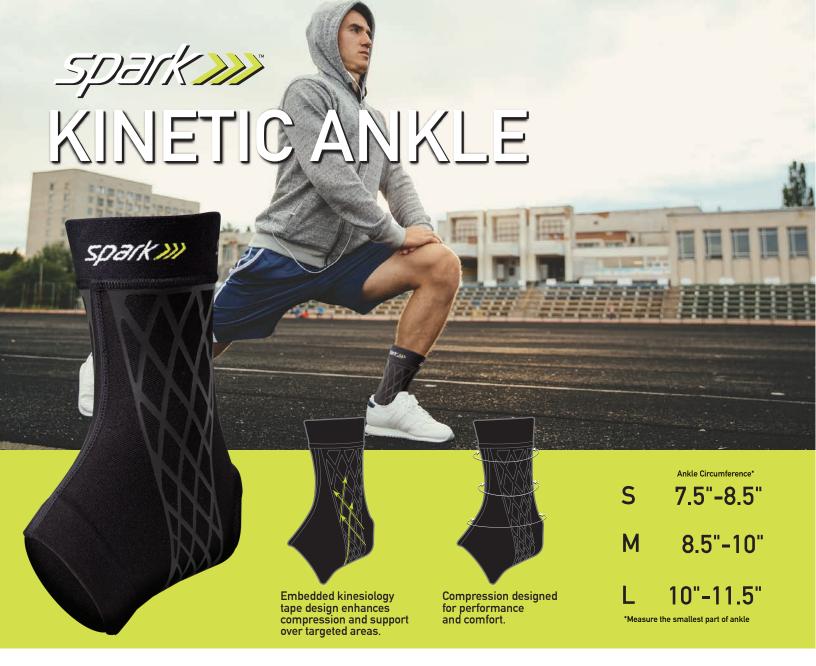

## **COMPRESSION FUSED WITH KINESIOLOGY**

Spark Kinetic Ankle Sleeve combines the benefits of kinesiology tape and compression in one easy to use, comfortable sleeve. Plus, it's intuitive to put on and won't leave sticky residue when removed. Now you can focus more of your energy towards achieving your fitness goals.

**GRIP-TRACK** 

HIGH PERFORMANCE COMPRESSION

**ENHANCED** SUPPORT KINESIOLOGY

Use for:

Running Hiking Cycling **Sports** 

General fitness

MSRP \$25.99 40426 Small 40427 Medium 40428 Large

www.brownmed.com