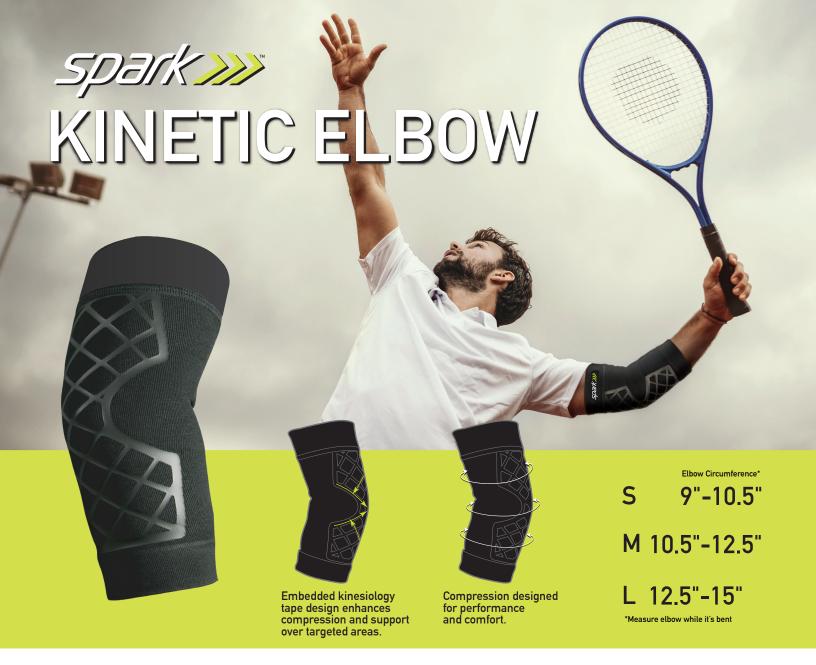

## **COMPRESSION FUSED WITH KINESIOLOGY**

Spark Kinetic Elbow Sleeve combines the benefits of kinesiology tape and compression in one easy to use, comfortable sleeve. Plus, it's intuitive to put on and won't leave sticky residue when removed. Now you can focus more of your energy towards achieving your fitness goals.

**GRIP-TRACK BANDING** 

HIGH PERFORMANCE COMPRESSION

**ENHANCED** SUPPORT KINESIOLOGY

Use for:

**Tendonitis** Joint pain Tennis Golf General fitness

**MSRP \$27.99** 40416 Small 40417 Medium 40418 Large

www.brownmed.com