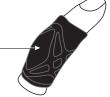

### Provides multi-level support:

Kinesiology tape over knuckle provides maximum support

Shift tape to side of finger for added flexibility.

40430 Universal