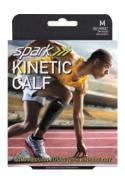

# KINETIC CALF SLEEVE MSRP \$27.99

### Use for:

Running Hiking
Cycling Sports
Shin splints Calf pain

| S             | Calf Circumference* 12.5"-14" |  |
|---------------|-------------------------------|--|
| М             | 14"-16"                       |  |
| L<br>*Measure | L 16"-18.5"                   |  |