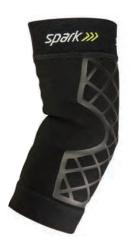

### KINETIC ELBOW SLEEVE MSRP \$27.99

### Use for:

Tendonitis Joint pain
Tennis Golf
General fitness

| S            | 9"-10.5"    |
|--------------|-------------|
| М            | 10.5"-12.5" |
| L<br>*Measur | 12.5"-15"   |

40416 Small 40417 Medium 40418 Large