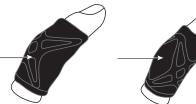

### Use for added strength and stability in:

Daily activities Hockey Basketball Climbing Much more Baseball

### Provides multi-level support:

Kinesiology tape over knuckle provides maximum support

Shift tape to side of finger for added flexibility.

40430 Universal