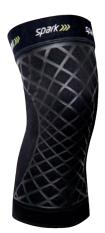

# KINETIC KNEE SLEEVE MSRP \$29.99

#### Use for:

Running Hiking
Cycling Sports
General fitness

| S             | Leg Circumference* 12"-14" |
|---------------|----------------------------|
| М             | 14"-16"                    |
| L<br>'Measure | 16"-18.5"                  |