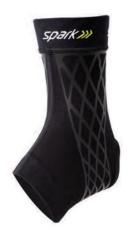

# KINETIC ANKLE SLEEVE MSRP \$25.99

Use for:

Running Hiking Cycling Sports

General fitness

| S               | 7.5"-8.5"                              |
|-----------------|----------------------------------------|
| М               | 8.5"-10"                               |
| L<br>'Measure t | 10"-11.5"<br>he smallest part of ankle |