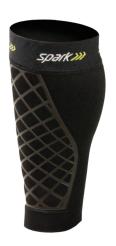

# KINETIC CALF SLEEVE MSRP \$27.99

### Use for:

Running Hiking
Cycling Sports
Shin splints Calf pain

| S             | Calf Circumference* 12.5"-14" |  |
|---------------|-------------------------------|--|
| М             | 14"-16"                       |  |
| L<br>*Measure | L 16"-18.5"                   |  |

40420 Small 40421 Medium 40422 Large

Embedded kinesiology tape design enhances compression and support over targeted areas

Compression designed for performance and comfort.