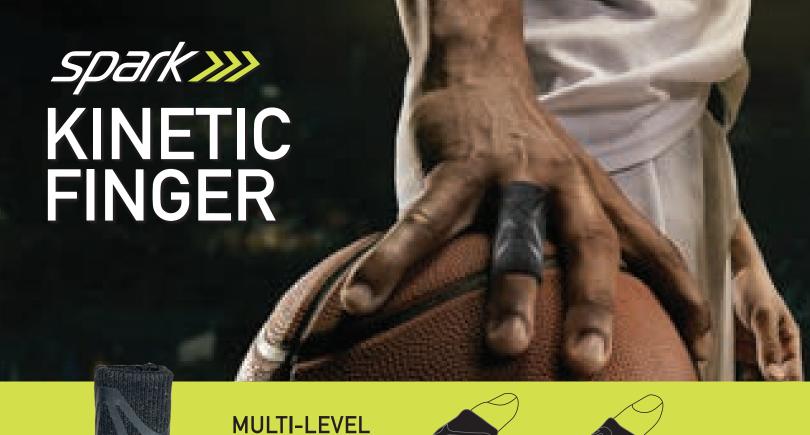

## COMPRESSION FUSED WITH KINESIOLOGY

Spark Kinetic Finger Sleeve combines the benefits of kinesiology tape and compression in one easy to use, comfortable sleeve. Finger Sleeve protects and supports your finger in daily tasks and sporting activities and even fits under baseball gloves, hockey gloves and more. Plus, it's intuitive to put on and won't leave sticky residue when removed. Now you can focus more of your energy towards achieving your fitness goals.