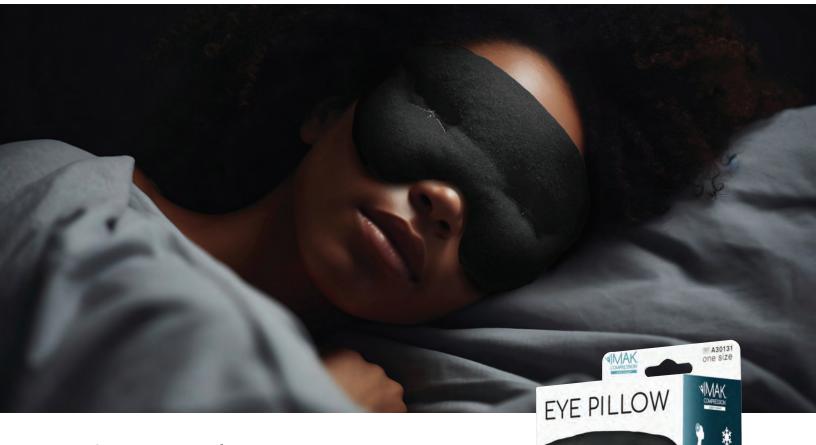

## EYE PILLOW

The classic Eye Pillow just got an upgrade.

Soothing. Cooling. Compression. Better sleep is here.

Item: A30131 (one size)

Our classic IMAK Compression Sleep Therapy Eye Pillow was the first to bring weighted compression to a sleep mask. Since then, it's loved by nearly 1 million sleep enthusiasts and chronic pain sufferers. We're keeping what our customers love about the Eye Pillow and adding a wider 1½" extra soft, comfort strap and a spa inspired box design ideal for giving the gift of better sleep and pain relief.

The result: our customer favorite Eye Pillow is now better than ever!

Weighted

Guaranteed to block out light

Chillable for added relief

Avoids irritating eyelids

Great for travel + sleep