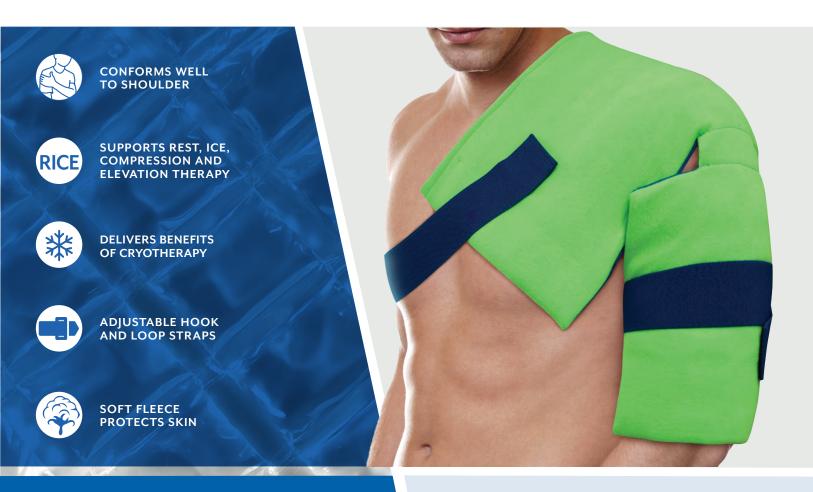

## WITH ICE PACK INSERT

**30100 UNIVERSAL SIZE** 

Polar Ice Shoulder Wrap delivers the benefits of cryotherapy with compression for soft tissue trauma. By reducing pain and controlling edema or swelling, cold therapy allows faster return of normal function. Encapsulated ice packs filled with purified water are encased in soft fleece material that eliminates migration of ice wrap during use. Easily adjusted with hook and loop closure straps, fleece wrap conforms to body and insulates skin to prevent frost bite. Use post-surgically, during rehabilitation and following physical activity.