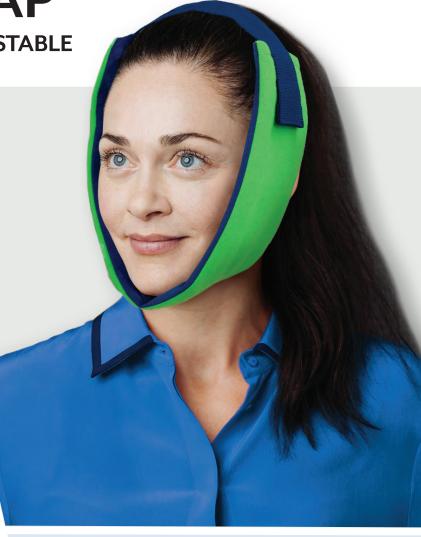

TMJ WRAP
UNIVERSAL + ADJUSTABLE

**CONFORMS WELL** TO FACE AND JAWLINE

USE FOR TMJ PAIN, JAW PAIN, POST SURGERY TREATMENT

**DELIVERS BENEFITS** OF CRYOTHERAPY

PRODIVDES COMPRESSION FOR SOFT TISSUES TRAUMA

SOFT FLEECE PROTECTS SKIN

## WITH ICE PACK INSERT

**30109 UNIVERSAL SIZE** 

An innovative solution designed to address symptoms linked to TMI, post-surgery swelling, and temporomandibular joint issues, ensuring a more comfortable experience by reducing discomfort. Its unique design encompasses all facial and jawline areas, providing a comprehensive solution for a swift and effective recovery. What sets this wrap apart is its thoughtful approach to cold treatment, incorporating specially designed ice cells, delivering a soothing and controlled experience.