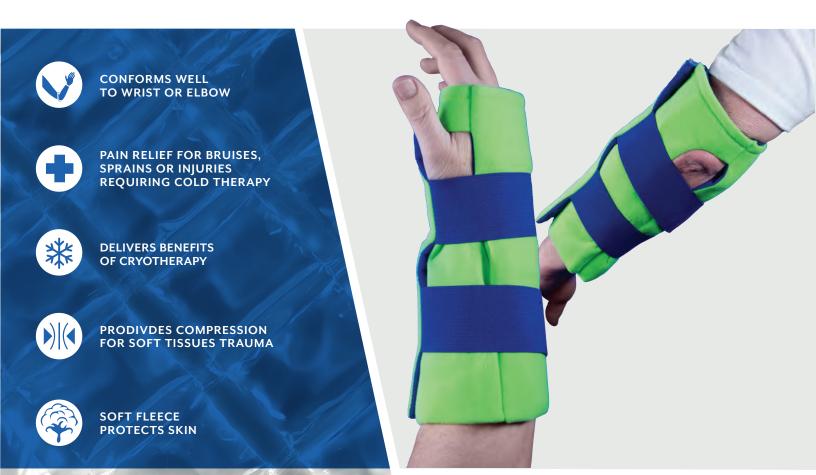

## WRIST/ELBOW WRAP

UNIVERSAL + ADJUSTABLE

## WITH ICE PACK INSERT

REVERSIBLE TO FIT RIGHT OR LEFT WRIST AND ELBOW **30101 UNIVERSAL SIZE** 

Polar Ice Wrist/Elbow Wrap delivers the benefits of cryotherapy with compression for soft tissue trauma. By reducing pain and controlling edema or swelling, cold therapy allows faster return of normal function. Encapsulated ice packs filled with purified water are encased in soft fleece material that eliminates migration of ice wrap during use. Easily adjusted with hook and loop closure straps, fleece wrap conforms to body and insulates skin to prevent frost bite. Use post-surgically, during rehabilitation and following physical activity.