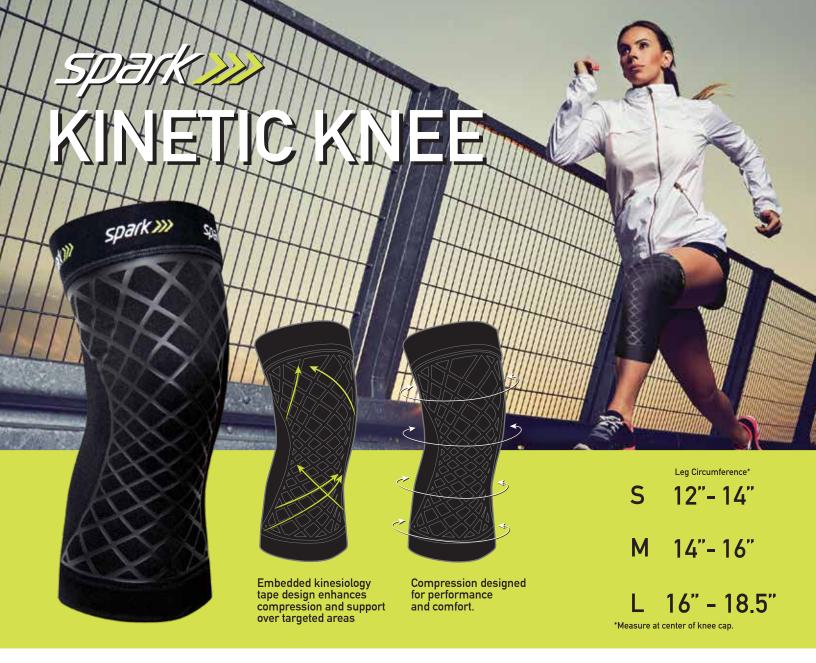

## COMPRESSION FUSED WITH KINESIOLOGY

Spark Kinetic Knee Sleeve combines the benefits of kinesiology tape and compression in one easy to use, comfortable sleeve. Plus, it's intuitive to put on and won't leave sticky residue when removed. Now you can focus more of your energy towards achieving your fitness goals.

Use for: MSRP \$29.99 Running Hiking 40410 Small

40411 Medium General fitness 40412 Large

Sports

HIGH PERFORMANCE COMPRESSION

**GRIP-TRACK** 

**ENHANCED SUPPORT KINESIOLOGY** 

Executive 134 Rumford Avenue Suite 301 Newton, MA 02466 P 857-317-3354 F 857-317-3355 TF 877-853-5518