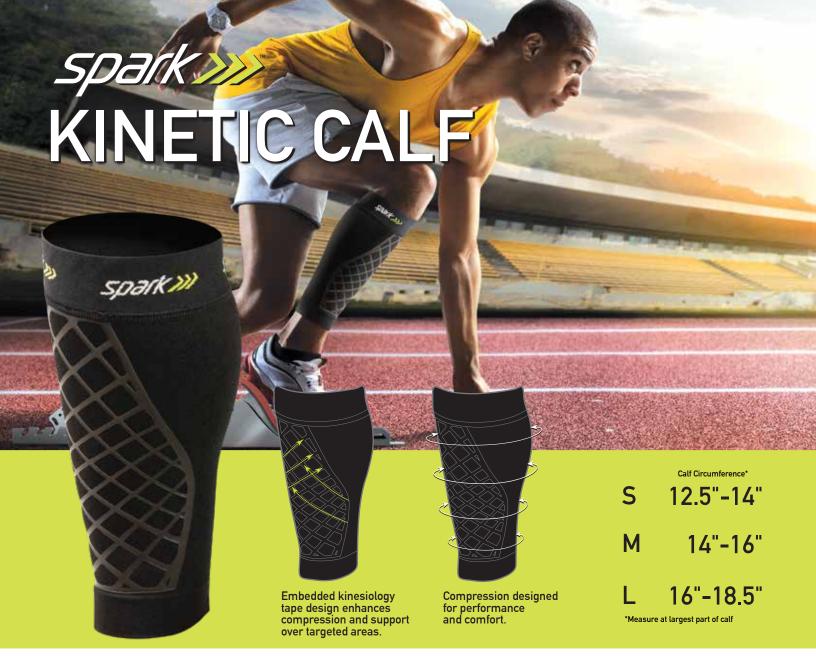

## COMPRESSION FUSED WITH KINESIOLOGY

Spark Kinetic Calf Sleeve combines the benefits of kinesiology tape and compression in one easy to use, comfortable sleeve. Plus, it's intuitive to put on and won't leave sticky residue when removed. Now you can focus more of your energy towards achieving your fitness goals.

**GRIP-TRACK** 

**ENHANCED** SUPPORT **KINESIOLOGY** 

Use for: Running

Hiking Cycling Sports Shin splints Calf pain MSRP \$27.99 40420 Small 40421 Medium

40422 Large

Brownmed

brownmed.com

Executive 134 Rumford Avenue Suite 301 Newton, MA 02466 P 857-317-3354 F 857-317-3355 TF 877-853-5518