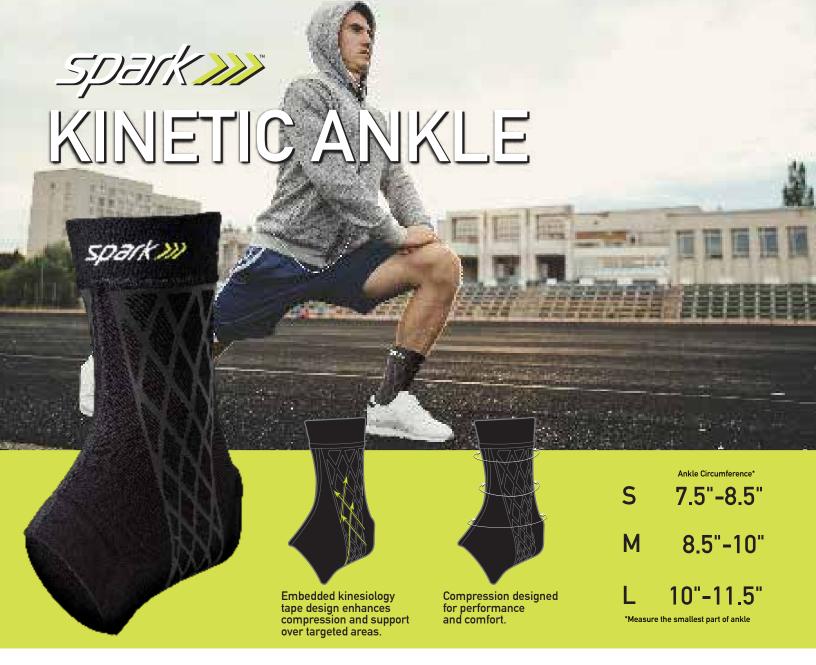

## COMPRESSION FUSED WITH KINESIOLOGY

Spark Kinetic Ankle Sleeve combines the benefits of kinesiology tape and compression in one easy to use, comfortable sleeve. Plus, it's intuitive to put on and won't leave sticky residue when removed. Now you can focus more of your energy towards achieving your fitness goals.