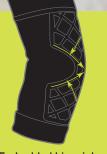

Embedded kinesiology tape design enhances compression and support over targeted areas.

**Compression designed** for performance and comfort.

Elbow Circumference\* 9"-10.5"

M 10.5"-12.5"

L 12.5"-15" \*Measure elbow while it's bent