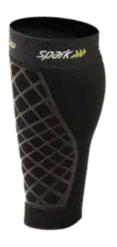

## KINETIC CALF SLEEVE MSRP \$27.99

#### Use for:

Running Hiking
Cycling Sports
Shin splints Calf pain

| S             | Calf Circumference* 12.5"-14" |
|---------------|-------------------------------|
| М             | 14"-16"                       |
| L<br>'Measure | 16"-18.5"                     |

40420 Small 40421 Medium 40422 Large

Embedded kinesiology tape design enhances compression and support over targeted areas

Compression designed for performance and comfort.