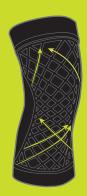

### COMPRESSION FUSED WITH KINESIOLOGY

Spark Kinetic Sleeves use patent-pending technology to combine the benefits of kinesiology tape and compression in easy to use, comfortable sleeves. Plus, they're intuitive to put on and won't leave sticky residue when removed. Now you can focus more of your energy towards achieving your fitness goals.

40420 Small 40421 Medium 40422 Large

Embedded kinesiology tape design enhances compression and support over targeted areas

Compression designed for performance and comfort.