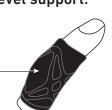

# KINETIC FINGER SLEEVE MSRP \$10.99

### Use for added strength and stability in:

Daily activities Hockey Basketball Climbing Baseball Much more

#### Provides multi-level support:

40430 Universal

Kinesiology tape over knuckle provides maximum support.

of finger for added flexibility.