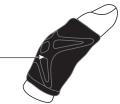

# KINETIC FINGER SLEEVE MSRP \$10.99

### Use for added strength and stability in:

Daily activities Hockey Basketball Climbing Baseball Much more

#### Provides multi-level support:

40430 Universal

Kinesiology tape over knuckle provides maximum support.

of finger for added flexibility.