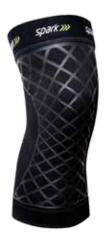

# KINETIC KNEE SLEEVE MSRP \$29.99

### Use for:

Running Hiking
Cycling Sports
General fitness

| S             | Leg Circumference* 12"-14" |
|---------------|----------------------------|
| М             | 14"-16"                    |
| L<br>'Measure | 16"-18.5"                  |