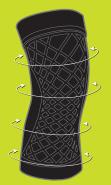

### COMPRESSION FUSED WITH KINESIOLOGY

Spark Kinetic Sleeves use patent-pending technology to combine the benefits of kinesiology tape and compression in easy to use, comfortable sleeves. Plus, they're intuitive to put on and won't leave sticky residue when removed. Now you can focus more of your energy towards achieving your fitness goals.

40420 Small 40421 Medium 40422 Large

Embedded kinesiology tape design enhances compression and support over targeted areas

Compression designed for performance and comfort.