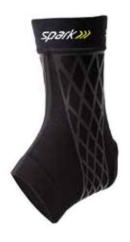

## KINETIC ANKLE SLEEVE MSRP \$25.99

Use for:
Running Hiking
Cycling Sports

General fitness

| S               | Ankle Circumference* 7.5"-8.5" |
|-----------------|--------------------------------|
| М               | 8.5"-10"                       |
| L<br>*Measure t | 10"-11.5"                      |

40426 Small 40427 Medium 40428 Large