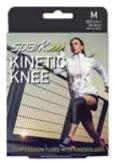

# KINETIC KNEE SLEEVE MSRP \$29.99

### Use for:

Running Hiking
Cycling Sports
General fitness

| S             | Leg Circumference* 12"-14" |
|---------------|----------------------------|
| М             | 14"-16"                    |
| L<br>'Measure | 16"-18.5"                  |