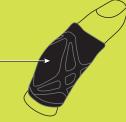

Kinesiology tape over knuckle provides maximum support.

Shift tape to side of finger for added flexibility.