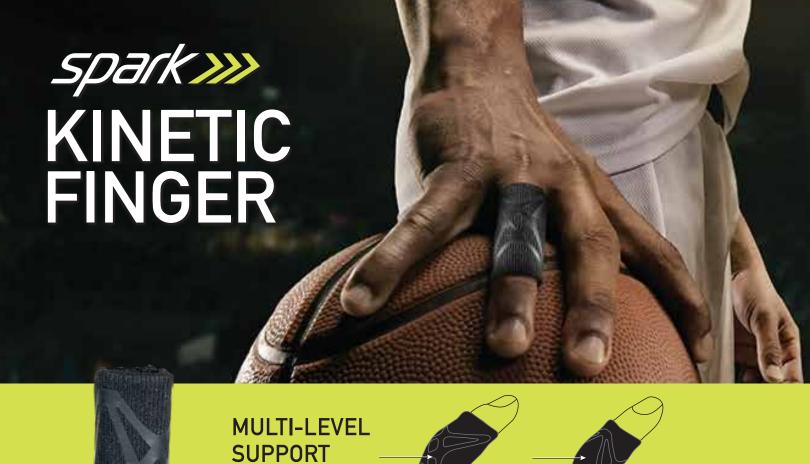

# COMPRESSION FUSED WITH KINESIOLOGY

Spark Kinetic Finger Sleeve combines the benefits of kinesiology tape and compression in one easy to use, comfortable sleeve. Finger Sleeve protects and supports your finger in daily tasks and sporting activities and even fits under baseball gloves, hockey gloves and more. Plus, it's intuitive to put on and won't leave sticky residue when removed. Now you can focus more of your energy towards achieving your fitness goals.

### Use for added strength and stability in:

Daily activities Hockey Basketball Climbina Baseball Much more

MSRP: \$10.99 UNIVERSAL Part number: 40430