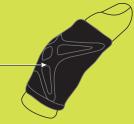

Kinesiology tape over knuckle provides maximum support.

Shift tape to side of finger for added flexibility.