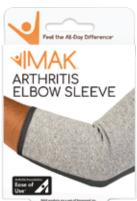

# **ARTHRITIS ELBOW SLEEVE**

## Feel the All-Day Difference®

Designed for all-day comfort and performance, the IMAK Compression Arthritis Elbow Sleeve provides mild compression for warmth, which may help increase circulation, reduce pain and promote healing. Made of soft, breathable cotton material so you can enjoy your activities without issue day and night.

May help increase circulation

Tri-band technology holds sleeve securely in place

Mild compression

May reduce pain to promote healing

|        | Arm      |        |
|--------|----------|--------|
| Size*  | Circum.  | ltem # |
| Small  | 8 - 11"  | A20155 |
| Medium | 11 - 13" | A20156 |
| Large  | 13 - 16" | A20157 |