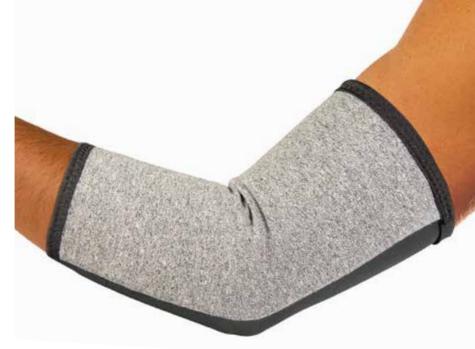

# **ARTHRITIS ELBOW SLEEVE**

## Feel the All-Day Difference®

Designed for all-day comfort and performance, the IMAK Compression Arthritis Elbow Sleeve provides mild compression for warmth, which may help increase circulation, reduce pain and promote healing. Made of soft, breathable cotton material so you can enjoy your activities without issue day and night.

May help increase circulation

Tri-band technology holds sleeve securely in place

Mild compression

May reduce pain to promote healing

|        | Arm      |        |
|--------|----------|--------|
| Size*  | Circum.  | ltem # |
| Small  | 8 - 11"  | A20155 |
| Medium | 11 - 13" | A20156 |
| Large  | 13 - 16" | A20157 |