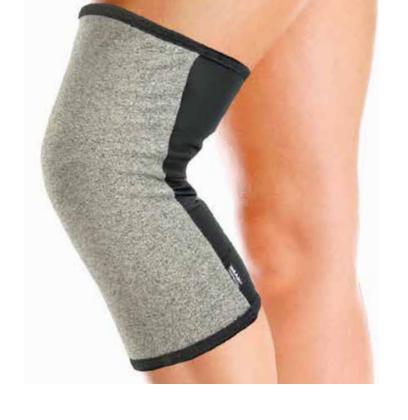

## Feel the All-Day Difference®

Designed for all-day comfort and performance, the IMAK Compression Arthritis Knee Sleeve provides mild compression for warmth, which may help increase circulation, reduce pain and promote healing. Made of soft, breathable cotton material so you can enjoy your activities without issue day and night.

May help increase circulation

May reduce pain to promote healing

Tri-band technology holds sleeve securely in place

| Size    | Leg Circum.* | Item # |
|---------|--------------|--------|
| X-Small | 13 - 15"     | A20149 |
| Small   | 15 - 17"     | A20150 |
| Medium  | 17 - 19"     | A20151 |
| Large   | 19 - 21"     | A20152 |
| X-Large | 21 - 23"     | A20153 |