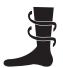

May help increase circulation

May reduce pain to promote healing

Tri-band technology holds sleeve securely in place

| Size    | Leg Circum.* | Item # |
|---------|--------------|--------|
| X-Small | 13 - 15"     | A20149 |
| Small   | 15 - 17"     | A20150 |
| Medium  | 17 - 19"     | A20151 |
| Large   | 19 - 21"     | A20152 |
| X-Large | 21 - 23"     | A20153 |

<sup>\*</sup>Measure circumference of leg 4" above center of knee cap.