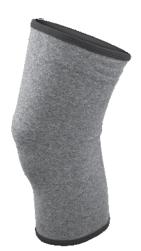

## ARTHRITIS KNEE SLEEVE

## Feel the All-Day Difference®

Designed for all-day comfort and performance, the IMAK Compression Arthritis Knee Sleeve provides mild compression for warmth, which may help increase circulation, reduce pain and promote healing. Made of soft, breathable cotton material so you can enjoy your activities without issue day and night.

## **Material Content:**

92% Cotton, 8% Spandex

Executive 134 Rumford Avenue Suite 301 Newton, MA 02466 P 857-317-3354 F 857-317-3355 TF 877-853-5518