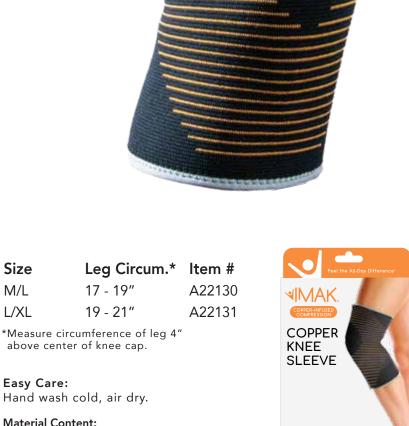

## **COPPER KNEE SLEEVE**

## Feel the All-Day Difference®

Designed for all-day comfort and performance, our Knee Sleeve now comes with copper infused compression. Mild compression provides warmth, which may help increase circulation, reduce pain and promote healing. Copper-infused fabric eliminates odor-causing bacteria. The universal design can be worn on the right or left knee without bunching.

May help increase circulation

May reduce pain to promote healing

Mild compression

Reversible to fit either knee

Brownmed

Easy Care:

Size

M/L

L/XL

**Material Content:** 

60% Copper-infused Nylon, 16% Polyester, 14% Rubber Threads, 10% Spandex

MSRP \$14.99

brownmed.com

Executive 134 Rumford Avenue Suite 301 Newton, MA 02466 P 857-317-3354 F 857-317-3355 TF 877-853-5518