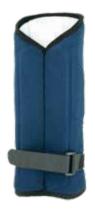

#### **Flexible Support Splint**

SmartGlove helps prevent and relieve wrist pain associated with Carpal Tunnel Syndrome, arthritis and tendonitis by encouraging proper hand and wrist position. It features a flexible support splint; washable, breathable cotton material for all day comfort; and a massaging ergoBeads® pad under the wrist, which cushions and improves circulation.

## SmartGlove Item numbers:

A20111 (x-small) A20126 (medium) A20125 (small) A20127 (large)

Material Content: 92% Cotton, 8% Spandex