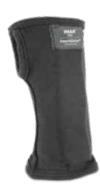

#### **Carpal Tunnel Night Brace**

SmartGlove PM provides exceptional comfort and maximum pain relief, so you can sleep through the night pain-free. Rest and night splinting remain the #1 doctor-recommended conservative treatment of carpal tunnel syndrome. The SmartGlove PM was rated to be the most effective nighttime splint for the treatment of carpal tunnel syndrome\*.

## SmartGlove PM Item number:

A10111 (Universal)

Material Content: 100% polyester flannel top, %100 cotton lining, and polyester hook and loop

\*Clinical study completed at the VA hospital San Diego.