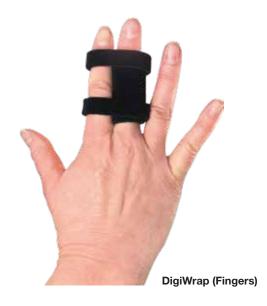

# DigiWrap<sup>™</sup> DigiWrap<sup>™</sup> TOO

DigiWrap Too (Toes)

Special 1/16" neoprene provides comfortable uniform compression to injured proximal interphalangeal or PIP joint while permitting the early range of motion critical for joint healing. To accelerate healing process and prevent joint stiffness, orthopaedic and hand surgeons recommend early motion for most finger joint sprains. Latex-free. Use to treat sprains and minor fractures of the proximal interphalangeal joint and stable minor fractures. Convenient, cost effective method of "buddy splinting" without messy adhesive tape. Available in six sizes based on circumference measurement of injured finger or toe. Multi-pack contains one of each six sizes.

#### DigiWrap (fingers)

| ORDER# | SIZE | MEASUREMENTS            |
|--------|------|-------------------------|
| 10321  | 1    | 2 1/4" or less          |
| 10322  | 2    | 2 1/4 - 2 1/2"          |
| 10323  | 3    | 2 1/2 - 2 3/4"          |
| 10324  | 4    | 2 3/4 - 3"              |
| 10325  | 5    | 3 - 3 1/4"              |
| 10326  | 6    | 3 1/4 - 3 1/2"          |
| 10327  |      | Multi-pack: Sizes 1 - 6 |

### DigiWrap (fingers)

| ORDER # | SIZE | MEASUREMENTS            |
|---------|------|-------------------------|
| ONDEN # | SIZL | WILASOTILIVIENTS        |
| 10331   | 1    | 2 1/4" or less          |
| 10332   | 2    | 2 1/4 - 2 1/2"          |
| 10333   | 3    | 2 1/2 - 2 3/4"          |
| 10334   | 4    | 2 3/4 - 3"              |
| 10335   | 5    | 3 - 3 1/4"              |
| 10336   | 6    | 3 1/4 - 3 1/2"          |
| 10337   |      | Multi-pack: Sizes 1 - 6 |