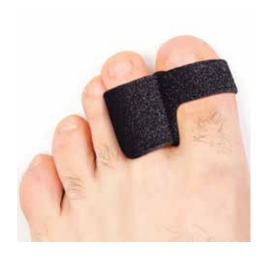

# DigiWrap<sup>™</sup> DigiWrap<sup>™</sup> TOO

DigiWrap Too (Toes)

Special 1/16" neoprene provides comfortable uniform compression to injured proximal interphalangeal or PIP joint while permitting the early range of motion critical for joint healing. To accelerate healing process and prevent joint stiffness, orthopaedic and hand surgeons recommend early motion for most finger joint sprains. Latex-free. Use to treat sprains and minor fractures of the proximal interphalangeal joint and stable minor fractures. Convenient, cost effective method of "buddy splinting" without messy adhesive tape. Available in six sizes based on circumference measurement of injured finger or toe. Multi-pack contains one of each six sizes.